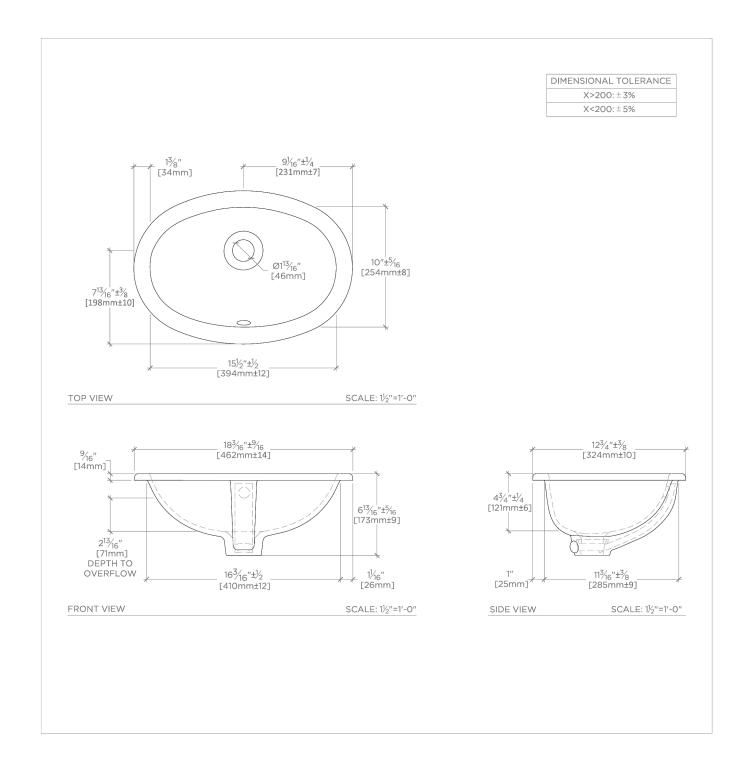

## CYLV01

Clara Undermount Oval Vitreous China Single Glazed Lavatory Sink 18 1/4" x 12 3/4" x 7 1/4"

SHOWN IN CLARA UNDERMOUNT OVAL VITREOUS CHINA SINGLE GLAZED LAVATORY SINK 18 1/4" X 12 3/4" X 7 1/4" | CYLV01

# CLARA

CYLV01

Clara Undermount Oval Vitreous China Single Glazed Lavatory Sink 18 1/4" x 12 3/4" x 7 1/4"