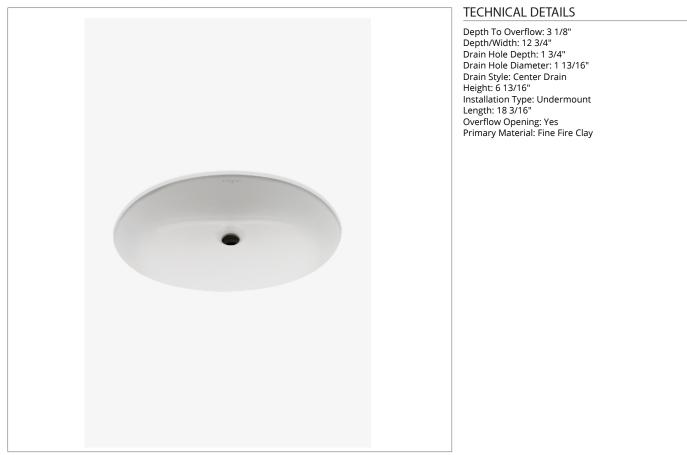

## CYLV01

Clara Undermount Oval Vitreous China Single Glazed Lavatory Sink 18 1/4" x 12 3/4" x 7 1/4"

SHOWN IN CLARA UNDERMOUNT OVAL VITREOUS CHINA SINGLE GLAZED LAVATORY SINK 18 1/4" X 12 3/4" X 7 1/4" | CYLV01

### CODES & STANDARDS

**PRODUCT FEATURES** 

High gloss finish makes Clara sinks stain and scratch resistant.

Intense heat during the firing process produces a hard, non-porous surface that will not fade or discolor. Shape and drain position of this sink pushes plumbing back to provide more storage space under

# CLARA

CYLV01

Clara Undermount Oval Vitreous China Single Glazed Lavatory Sink 18 1/4" x 12 3/4" x 7 1/4"