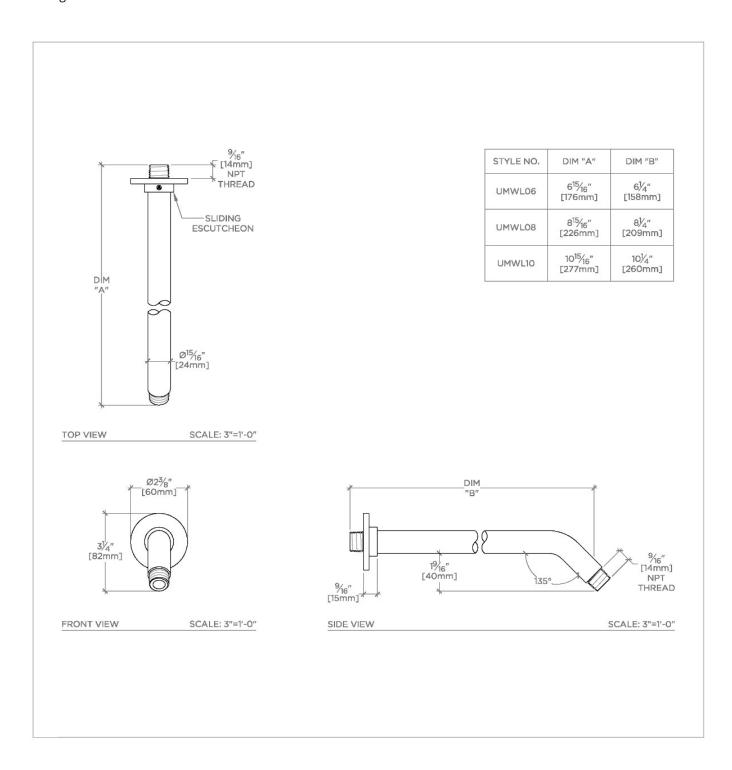

UNIVERSAL UMWL08

Universal Modern 8" Wall Mounted 45 Degree Shower Arm with Flange

## **TECHNICAL DETAILS**

Fittings Hole Diameter: 1 1/4" Inlet Connection Size: 1/2" Inlet Connection Type: Male NPT Outlet Connection Size: 1/2" Outlet Connection Type: Male NPT Water Pressure Recommended: 45.0 psi

## PRODUCT FEATURES

Compatible with an assortment of Waterworks showerheads, sold separately

**Brass Construction** 

Includes 8" wall mounted 45 degree shower arm

Stocked in Chrome, Nickel and Brass