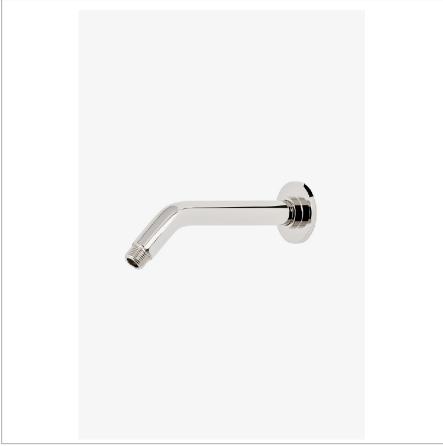

UNIVERSAL UMWL08

Universal Modern 8" Wall Mounted 45 Degree Shower Arm with Flange

SHOWN IN UNIVERSAL MODERN 8" WALL MOUNTED 45 DEGREE SHOWER ARM WITH FLANGE | UMWL08

INSPIRATION CODES & STANDARDS

Our Universal collection features timeless designs complementing any of our Waterworks. With a wide range of product, from fittings to accessories, Universal adds exquisite proportion and balance to any environment.

## PRODUCT (NOTES)

UNIVERSAL UMWL08

Universal Modern 8" Wall Mounted 45 Degree Shower Arm with Flange