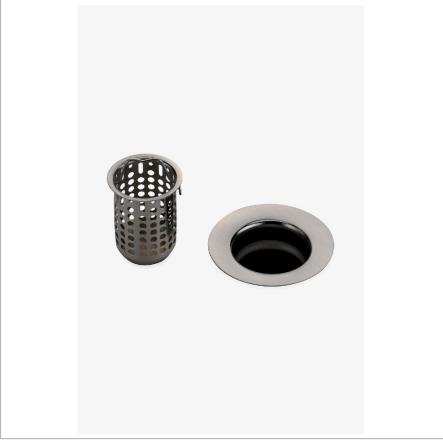

UNIVERSAL UNKS15

Universal Bar Sink Strainer 2"

SHOWN IN UNIVERSAL BAR SINK STRAINER 2" | UNKS15

### **PRODUCT FEATURES**

This bar sink strainer is a fitting complement to any Waterworks bar sink.

This item is stocked in several finishes and additional made-to-order finish options are available in 12 weeks from purchase.

Clean and timeless in design, this beautiful strainer is made with brass materials.