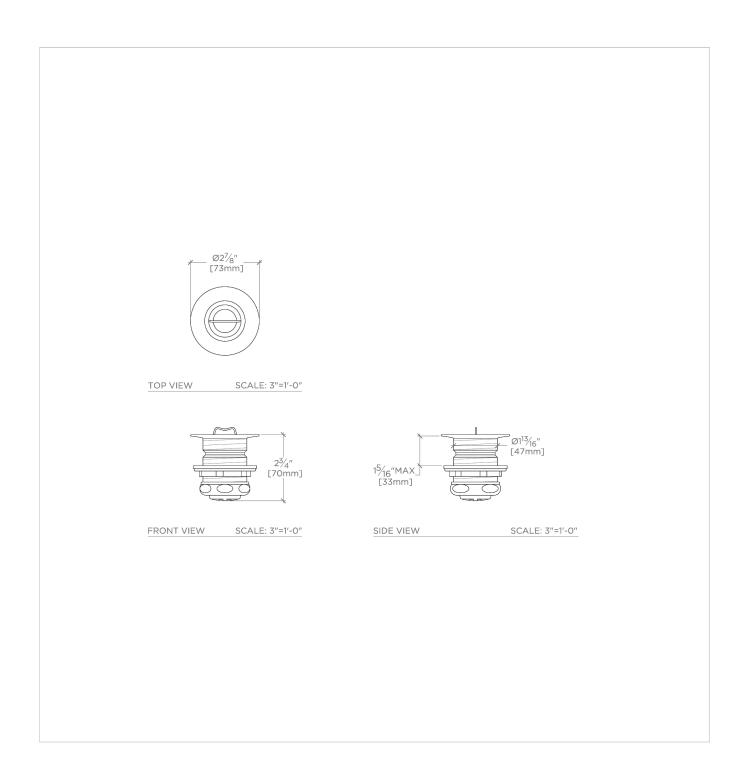

## **TECHNICAL DETAILS**

Depth/Width: 2 7/8"
Drain Depth Maximum: 1 5/16"
Drain Depth Minimum: 0"
Drain Hole Diameter: 2"
Height: 2 3/4"
Length: 2 7/8"
Outlet Connection Size: 1 1/2"
Outlet Connection Type: Tailpiece Nut
Primary Material: Brass
Suggested Application: Bath