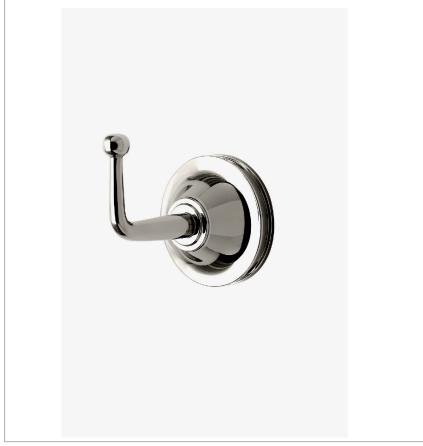

Transit TRRH01

Transit Single Hook

## **TECHNICAL DETAILS**

Adjustable Levelers Feet: N Hardware Shape: Hook Installation Type: Wall Mounted Primary Material: Brass Suggested Application: Bath

SHOWN IN TRANSIT SINGLE HOOK | TRRH01

INSPIRATION CODES & STANDARDS

Stylish simplicity that fits into any decor. Each design represents a sophisticated mix of modern and traditional influences, streamlined into a sculpted and tapered look.

**PRODUCT FEATURES** 

**CERTIFICATIONS** 

Stocked in Brass, Chrome and Nickel

Made of Brass

Wall Mounted

PRODUCT (NOTES)

Transit TRRH01

Transit Single Hook