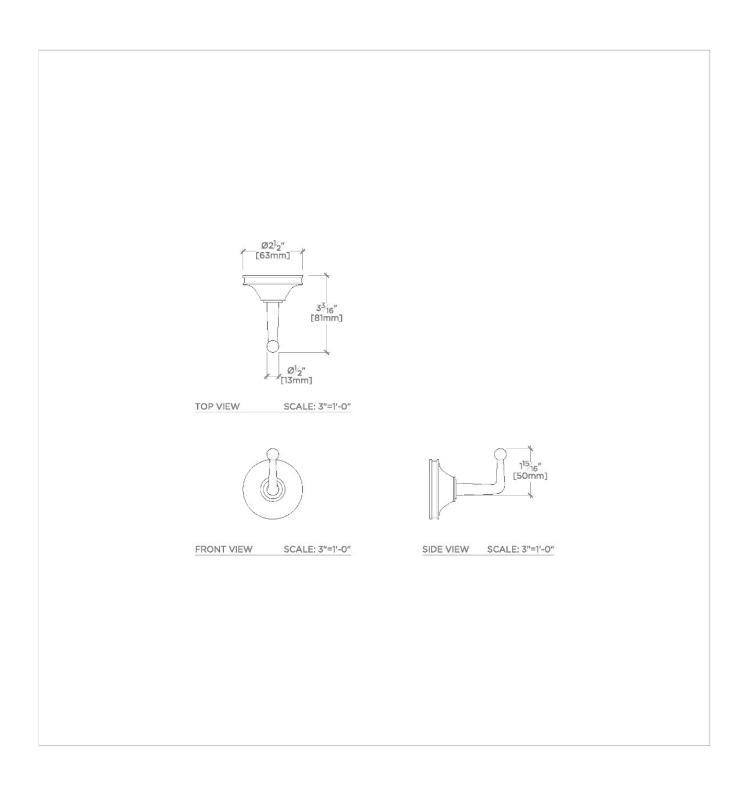

Transit TRRH01

Transit Single Hook

## **TECHNICAL DETAILS**

Adjustable Levelers Feet: N Hardware Shape: Hook Installation Type: Wall Mounted Primary Material: Brass Suggested Application: Bath

SHOWN IN TRANSIT SINGLE HOOK | TRRH01

INSPIRATION CODES & STANDARDS

Stocked in Brass, Chrome and Nickel

Made of Brass

Wall Mounted

PRODUCT (NOTES)

Transit TRRH01

Transit Single Hook