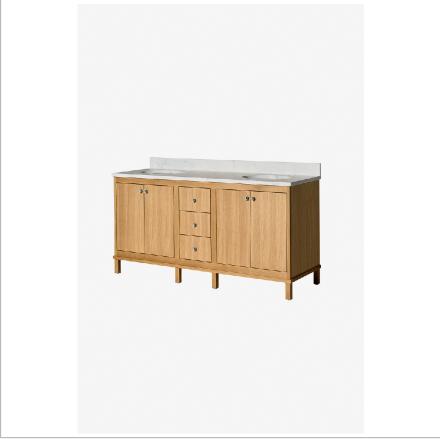

## WATERWORKS

ALTA 100645

Alta Double Vanity with Square Legs 66" x 22" x 33 1/4"

SHOWN IN ALTA DOUBLE VANITY WITH SQUARE LEGS 66" X 22" X 33 1/4" | 100645

INSPIRATION CODES & STANDARDS

 ${\it Modern~\&\, minimalist.\, Alta\, incorporates\, mid-century\, elements\, with\, notable\, architectural\,\&\, industrial\, influences.}$ 

PRODUCT FEATURES

Designed by and exclusive to Waterworks

Vanity with three drawers; Hardware sold separately

Stocked in Clear Oak Finish

Available with sink and slab top: use ALVN12

CERTIFICATIONS

PRODUCT (NOTES)