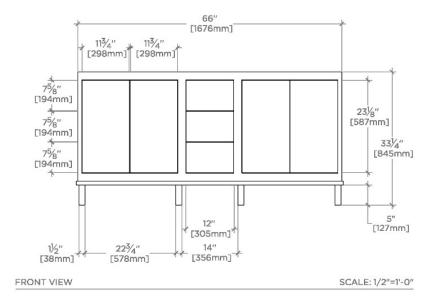

## WATERWORKS

ALTA 100645

Alta Double Vanity with Square Legs 66" x 22" x 33 1/4"

PRODUCT FEATURES

Designed by and exclusive to Waterworks

Vanity with three drawers; Hardware sold separately

Stocked in Clear Oak Finish

Available with sink and slab top: use ALVN12

CERTIFICATIONS

PRODUCT (NOTES)