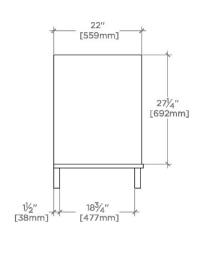

ALTA 100645

Alta Double Vanity with Square Legs 66" x 22" x 33 1/4"

SIDE VIEW

SCALE: 1/2"=1'-0"