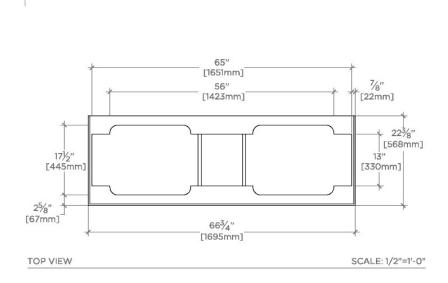

## WATERWORKS

ALTA 100645

Alta Double Vanity with Square Legs 66" x 22" x 33 1/4"