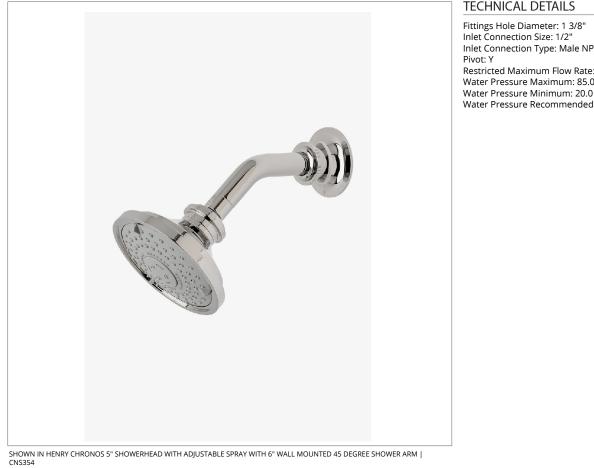

## **CNS354**

Henry Chronos 5" Showerhead with Adjustable Spray with 6" Wall Mounted 45 Degree Shower Arm

#### **TECHNICAL DETAILS**

Inlet Connection Type: Male NPT Restricted Maximum Flow Rate: 1.75 gpm Water Pressure Maximum: 85.0 psi Water Pressure Minimum: 20.0 psi Water Pressure Recommended: 45.0 psi

## HENRY CHRONOS

Henry Chronos 5" Showerhead with Adjustable Spray with 6" Wall Mounted 45 Degree Shower Arm