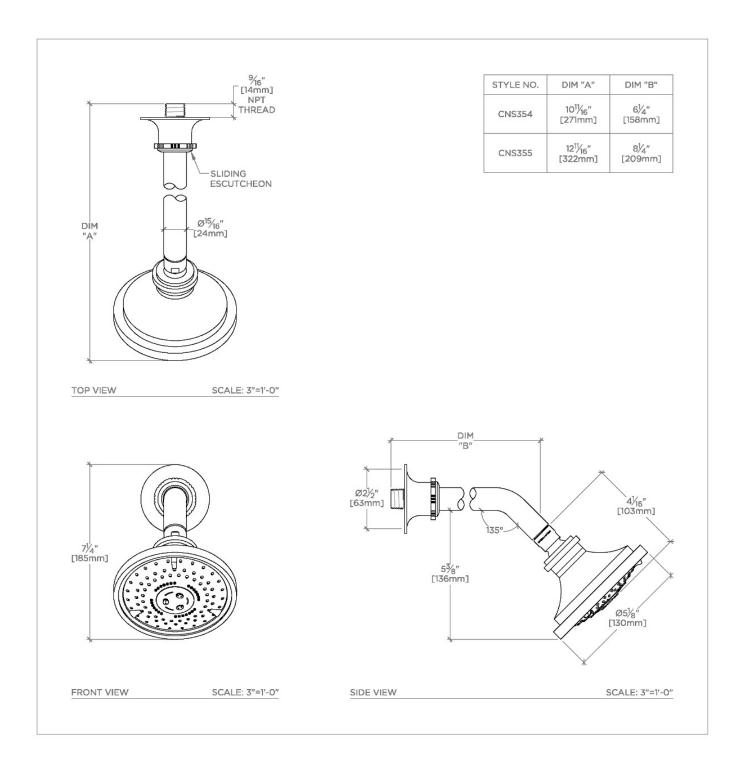

## **CNS354**

Henry Chronos 5" Showerhead with Adjustable Spray with 6" Wall Mounted 45 Degree Shower Arm

## HENRY CHRONOS

Henry Chronos 5" Showerhead with Adjustable Spray with 6" Wall Mounted 45 Degree Shower Arm