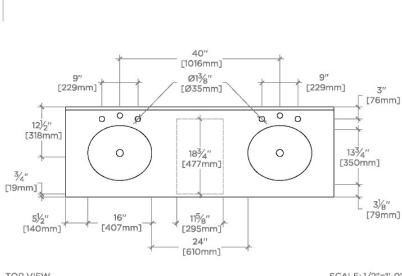

Install with or without backsplash (included)

PRODUCT (NOTES)

**ALTA** ALVN12

Alta Double Vanity with Square Legs with SALV26 Sinks and Slab 67" x 22 1/2" x 34 1/2" with 4" x 3/4" Backsplash

TOP VIEW SCALE: 1/2"=1'-0"