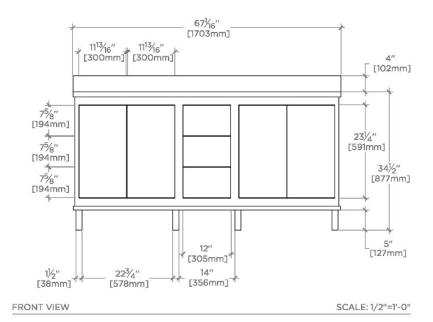

## WATERWORKS

ALTA ALVN12

Alta Double Vanity with Square Legs with SALV26 Sinks and Slab  $67" \times 22 \, 1/2" \times 34 \, 1/2"$  with  $4" \times 3/4"$  Backsplash