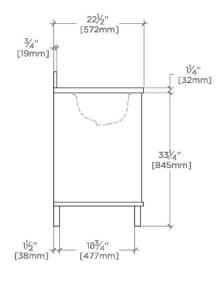

l: Wood Sink Visibility: N

SHOWN IN ALTA DOUBLE VANITY WITH SQUARE LEGS WITH SALV26 SINKS AND SLAB 67" X 22 1/2" X 34 1/2" WITH 4" X 3/4" BACKSPLASH | ALVN12

INSPIRATION CODES & STANDARDS

 ${\it Modern~\&\, minimalist.\, Alta\, incorporates\, mid-century\, elements\, with\, notable\, architectural\,\&\, industrial\, influences.}$ 

PRODUCT FEATURES CERTIFICATIONS

Designed by and exclusive to Waterworks

Vanity with three drawers; Hardware sold separately

Stocked in Clear Oak Finish

Includes Saxby sinks and choice of stocked stone tops in Carrara or Arabescato

Install with or without backsplash (included)

PRODUCT (NOTES)

**ALTA** ALVN12

Alta Double Vanity with Square Legs with SALV26 Sinks and Slab 67" x 22 1/2" x 34 1/2" with 4" x 3/4" Backsplash



TOP VIEW SCALE: 1/2"=1'-0"





SIDE VIEW

SCALE: 1/2"=1'-0"