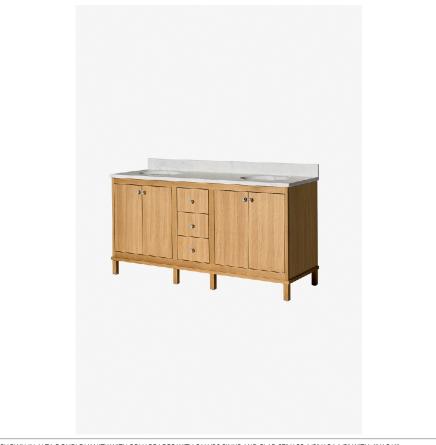

## WATERWORKS

ALTA ALVN12

Alta Double Vanity with Square Legs with SALV26 Sinks and Slab  $67" \times 22 \, 1/2" \times 34 \, 1/2"$  with  $4" \times 3/4"$  Backsplash

SHOWN IN ALTA DOUBLE VANITY WITH SQUARE LEGS WITH SALV26 SINKS AND SLAB 67" X 22 1/2" X 34 1/2" WITH 4" X 3/4" BACKSPLASH | ALVN12

INSPIRATION CODES & STANDARDS

 ${\it Modern~\&\, minimalist.\, Alta\, incorporates\, mid-century\, elements\, with\, notable\, architectural\,\&\, industrial\, influences.}$ 

PRODUCT FEATURES CERTIFICATIONS

Designed by and exclusive to Waterworks

Vanity with three drawers; Hardware sold separately

Stocked in Clear Oak Finish

Includes Saxby sinks and choice of stocked stone tops in Carrara or Arabescato