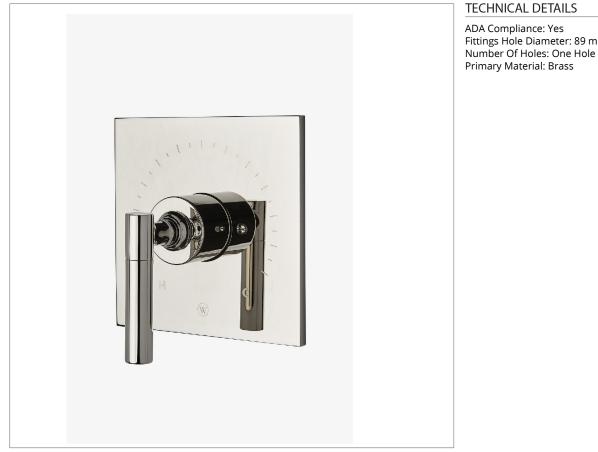

## **BPB120**

Bond Solo Series Square Pressure Balance Control Valve with Straight Lever Handle

SHOWN IN BOND SOLO SERIES SQUARE PRESSURE BALANCE CONTROL VALVE WITH STRAIGHT LEVER HANDLE | BPB120

## **INSPIRATION**

Modern designs infused with rare soul and artistry. Explore our wide range of Bond bath and kitchen elements, from fittings to fixtures to hardware.

Fittings Hole Diameter: 89 mm

**CODES & STANDARDS** ASME A112.18.1/CSA B125.1, State of MA

**PRODUCT FEATURES** 

Lever Handle

Stocked in Chrome, Nickel, Brass and Dark Nickel

Requires valve, sold separately, GUPB01 (USA) or GU01PB (UK/International)

CERTIFICATIONS

UPC

**PRODUCT (NOTES)** 

## Bond

Bond Solo Series Square Pressure Balance Control Valve with Straight Lever Handle