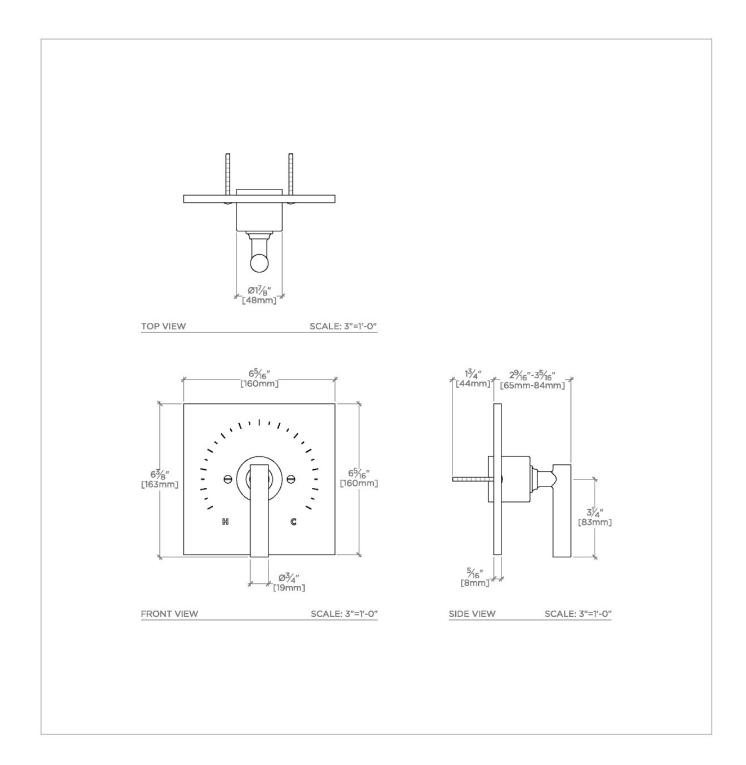

## **INSPIRATION**

Modern designs infused with rare soul and artistry. Explore our wide range of Bond bath and kitchen elements, from fittings to fixtures to hardware.

Fittings Hole Diameter: 89 mm

**CODES & STANDARDS** ASME A112.18.1/CSA B125.1, State of MA