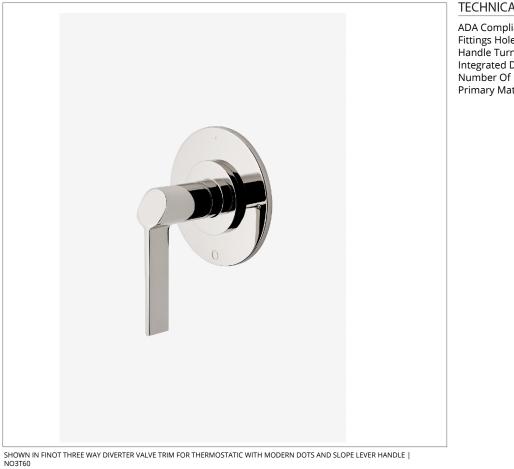

# NO3T60

Finot Three Way Diverter Valve Trim for Thermostatic with Modern Dots and Slope Lever Handle

## NO3T60

Finot Three Way Diverter Valve Trim for Thermostatic with Modern Dots and Slope Lever Handle