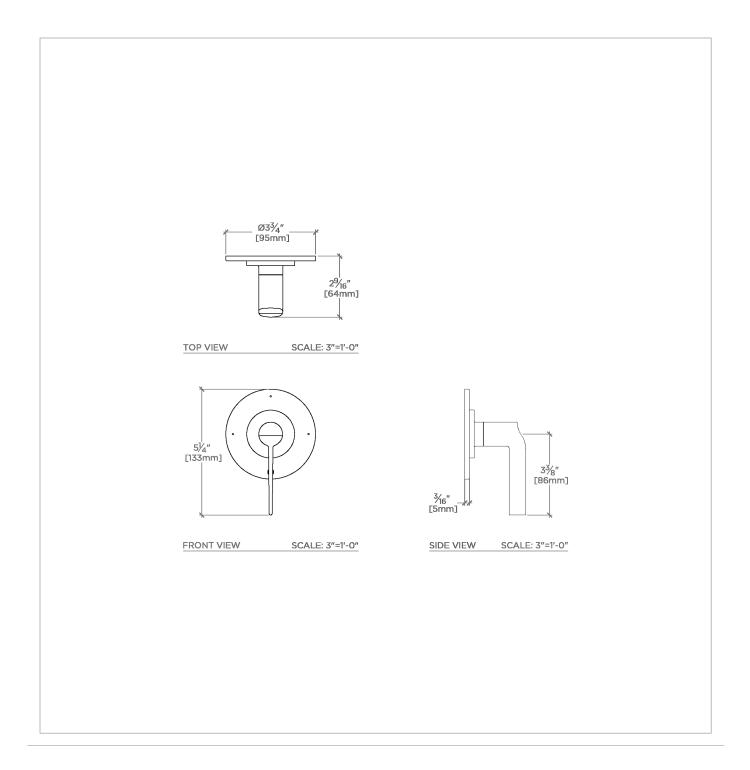

#### **TECHNICAL DETAILS**

ADA Compliance: Yes Fittings Hole Diameter: 51 mm Handle Turn Angle: Quarter Turn Integrated Diverter: N Number Of Holes: One Hole Primary Material: Brass

**CODES & STANDARDS** 