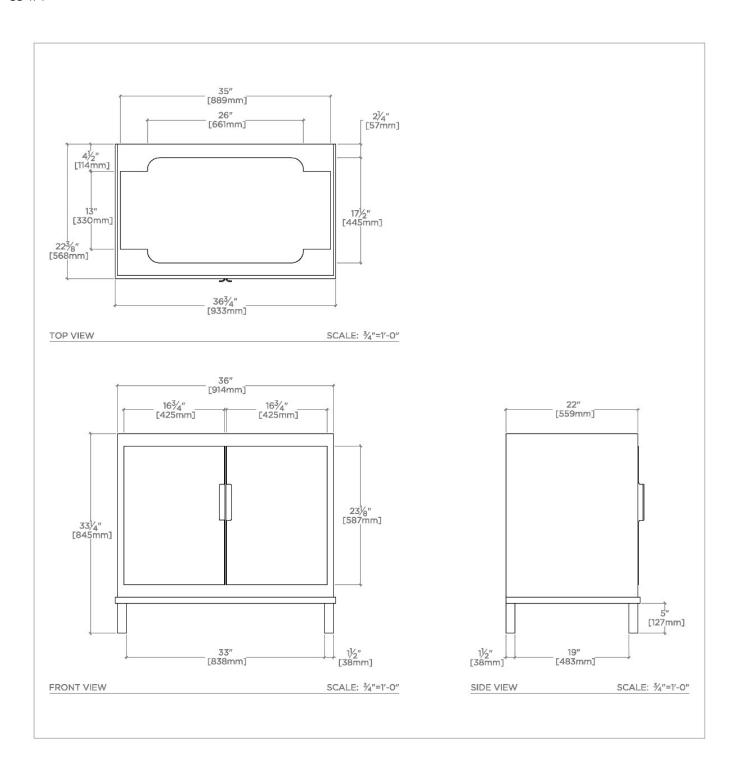

## WATERWORKS

ALTA 100697

Alta Single Vanity with Square Legs and Hardware 36" x 22" x 33 1/4"

## **TECHNICAL DETAILS**

ADA Compliance: No Adjustable Levelers Feet: N Bowl Shape: Oval Depth To Overflow: 4 1/2" Drain Hole Depth: 1 3/4" Drain Hole Diameter: 1 3/4" Fittings Hole Diameter: 1 3/8" Overflow Opening: Yes Primary Material: Wood Sink Visibility: N