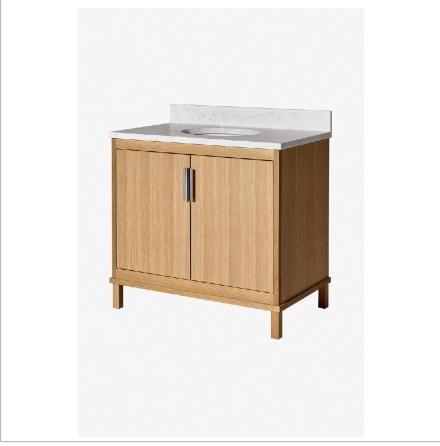

## WATERWORKS

ALTA 100697

Alta Single Vanity with Square Legs and Hardware 36" x 22" x 33 1/4"

SHOWN IN ALTA SINGLE VANITY WITH SQUARE LEGS AND HARDWARE 36" X 22" X 33 1/4" | 100697

INSPIRATION CODES & STANDARDS

Modern & minimalist. Alta incorporates mid-century elements with notable architectural & industrial influences.

PRODUCT FEATURES CERTIFICATIONS

Designed by and exclusive to Waterworks

Vanity with Integrated Hardware; specify Brass or Nickel when ordering

Stocked in Clear Oak Finish

Available with sink and slab top: use ALVN08