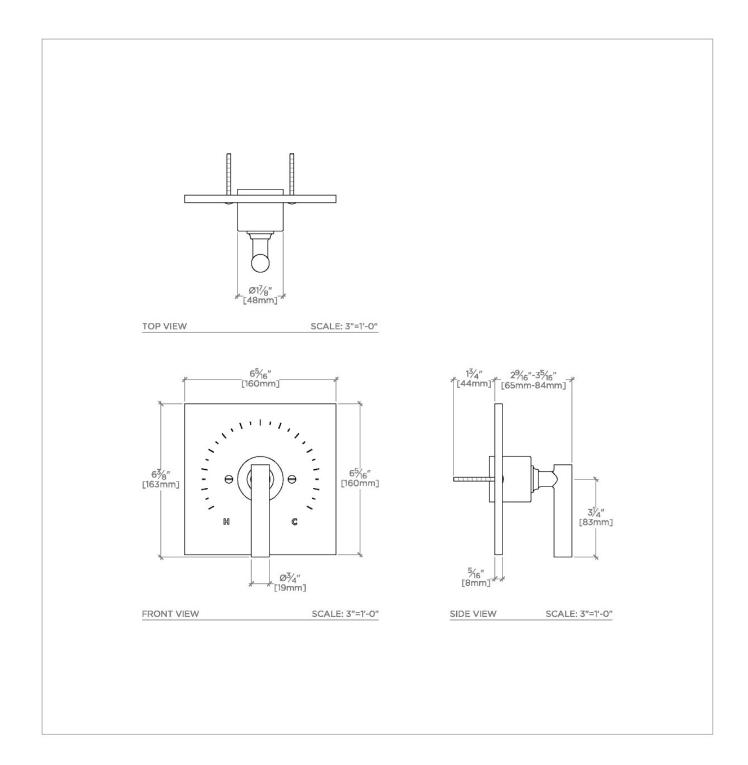

## BPB120

Bond Solo Series Square Pressure Balance Control Valve with Straight Lever Handle

SHOWN IN BOND SOLO SERIES SQUARE PRESSURE BALANCE CONTROL VALVE WITH STRAIGHT LEVER HANDLE | BPB120

## BOND

Bond Solo Series Square Pressure Balance Control Valve with Straight Lever Handle