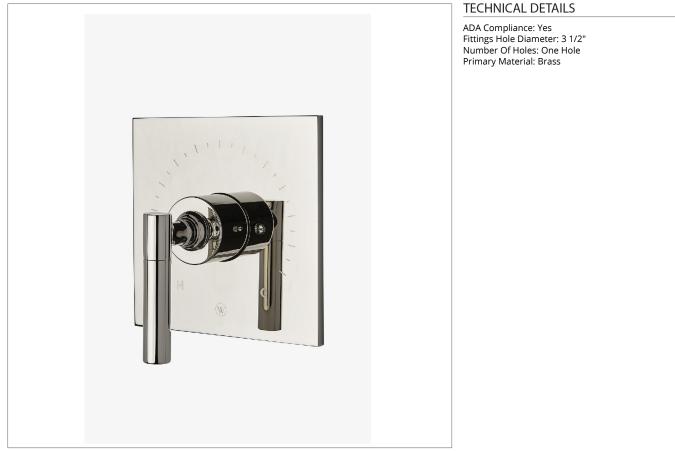

## BPB120

Bond Solo Series Square Pressure Balance Control Valve with Straight Lever Handle

SHOWN IN BOND SOLO SERIES SQUARE PRESSURE BALANCE CONTROL VALVE WITH STRAIGHT LEVER HANDLE | BPB120

**PRODUCT FEATURES** 

Lever Handle

Stocked in Chrome, Nickel, Brass and Dark Nickel

Requires valve, sold separately, GUPB01 (USA) or GU01PB (UK/International)

DPC ®

PRODUCT (NOTES)

## BOND

Bond Solo Series Square Pressure Balance Control Valve with Straight Lever Handle