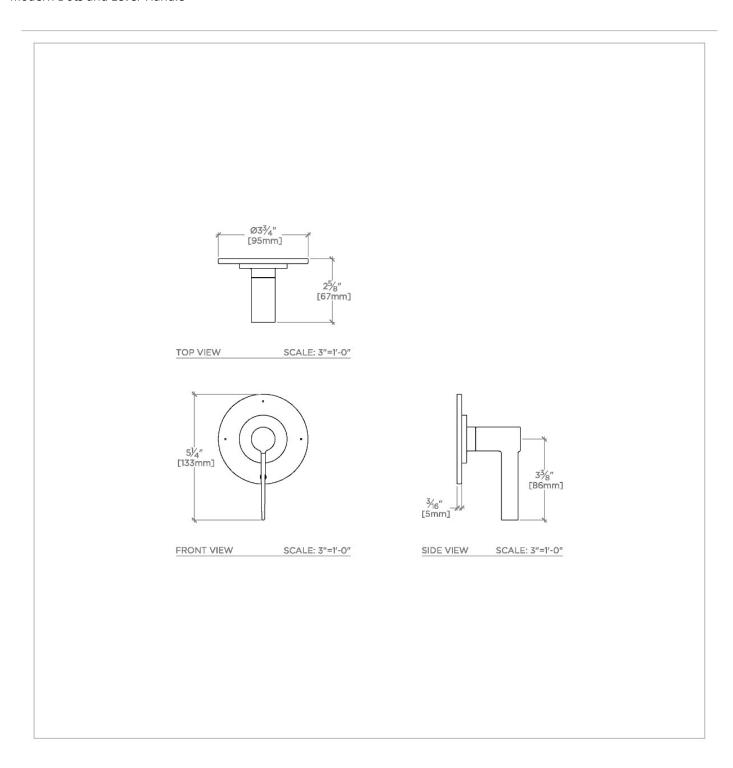

# **TECHNICAL DETAILS**

ADA Compliance: Yes Fittings Hole Diameter: 51 mm Handle Turn Angle: Quarter Turn Integrated Diverter: N Number Of Holes: One Hole Primary Material: Brass

SHOWN IN FINOT THREE WAY DIVERTER VALVE TRIM FOR THERMOSTATIC WITH MODERN DOTS AND LEVER HANDLE | NO3T20