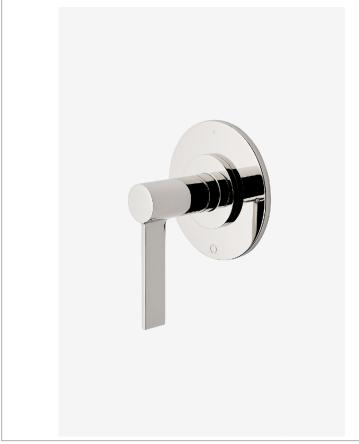

Finot NO3T20

Finot Three Way Diverter Valve Trim for Thermostatic with Modern Dots and Lever Handle

## **PRODUCT FEATURES**

Lever Handle

For Use With a Thermostatic Shower System and Three Waterway Outlets

Features Modern Dots Representing Outlet Position

Stocked in Chrome, Nickel, Brass and Dark Nickel

# PRODUCT (NOTES)

Finot NO3T20

Finot Three Way Diverter Valve Trim for Thermostatic with Modern Dots and Lever Handle