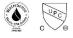

## HNS388

Henry 8" Rain Showerhead with 18" Wall Mounted 90 Degree Shower Arm

SHOWN IN HENRY 8" RAIN SHOWERHEAD WITH 18" WALL MOUNTED 90 DEGREE SHOWER ARM | HNS388

#### **PRODUCT FEATURES**

Made of Brass

Features a swivel 8" rain showerhead with easy clean rubber nozzles

Includes a 18" wall mounted 90 degree shower arm

Stocked in Brass, Chrome and Nickel

Rain showerhead available in 1.75gpm (6.6L/min) flow rate