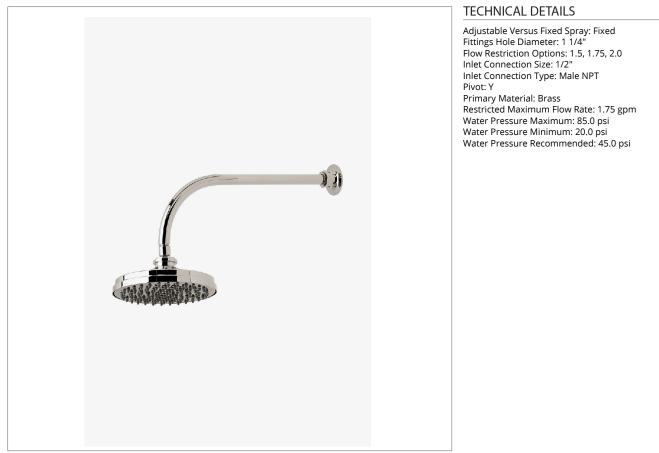

## HNS388

Henry 8" Rain Showerhead with 18" Wall Mounted 90 Degree Shower Arm

SHOWN IN HENRY 8" RAIN SHOWERHEAD WITH 18" WALL MOUNTED 90 DEGREE SHOWER ARM | HNS388

#### **PRODUCT FEATURES**

Made of Brass

Features a swivel 8" rain showerhead with easy clean rubber nozzles

Includes a 18" wall mounted 90 degree shower arm

Stocked in Brass, Chrome and Nickel

Rain showerhead available in 1.75gpm (6.6L/min) flow rate