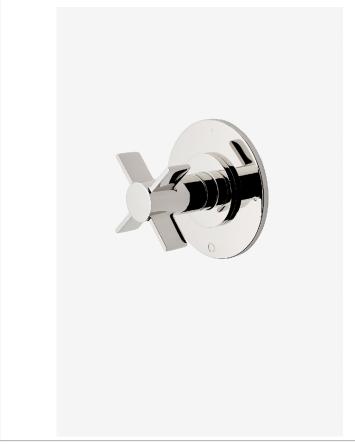

Finot NO3T10

Finot Three Way Diverter Valve Trim for Thermostatic with Modern Dots and Cross Handle

# **TECHNICAL DETAILS**

ADA Compliance: Yes Fittings Hole Diameter: 51 mm Handle Turn Angle: Quarter Turn Integrated Diverter: N Number Of Holes: One Hole Primary Material: Brass

SHOWN IN FINOT THREE WAY DIVERTER VALVE TRIM FOR THERMOSTATIC WITH MODERN DOTS AND CROSS HANDLE | NO3T10

## **PRODUCT FEATURES**

Cross Handle

For Use With a Thermostatic Shower System and Three Waterway Outlets

Features Modern Dots Representing Outlet Position

Stocked in Chrome, Nickel, Brass and Dark Nickel