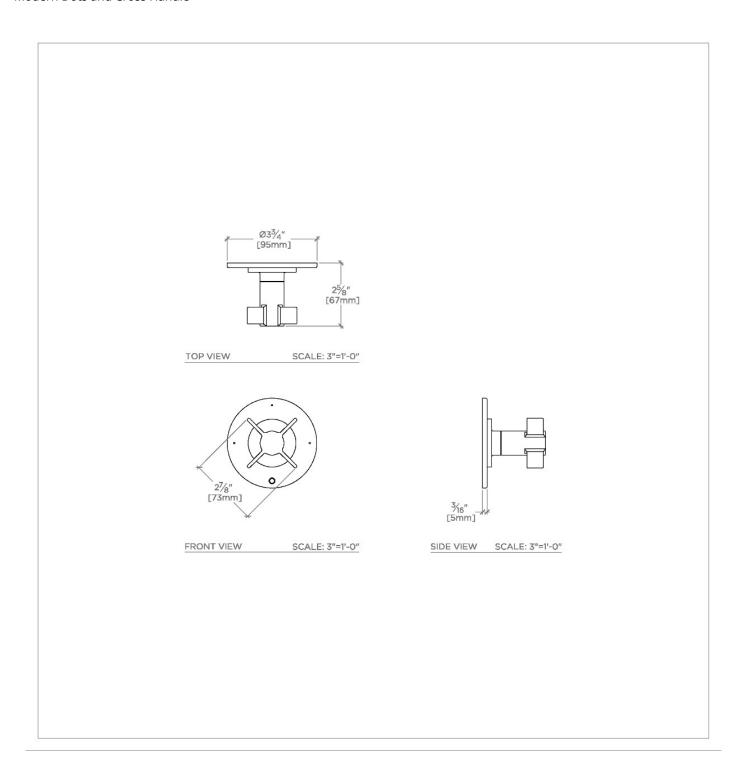

# **TECHNICAL DETAILS**

ADA Compliance: Yes Fittings Hole Diameter: 51 mm Handle Turn Angle: Quarter Turn Integrated Diverter: N Number Of Holes: One Hole Primary Material: Brass

SHOWN IN FINOT THREE WAY DIVERTER VALVE TRIM FOR THERMOSTATIC WITH MODERN DOTS AND CROSS HANDLE | NO3T10