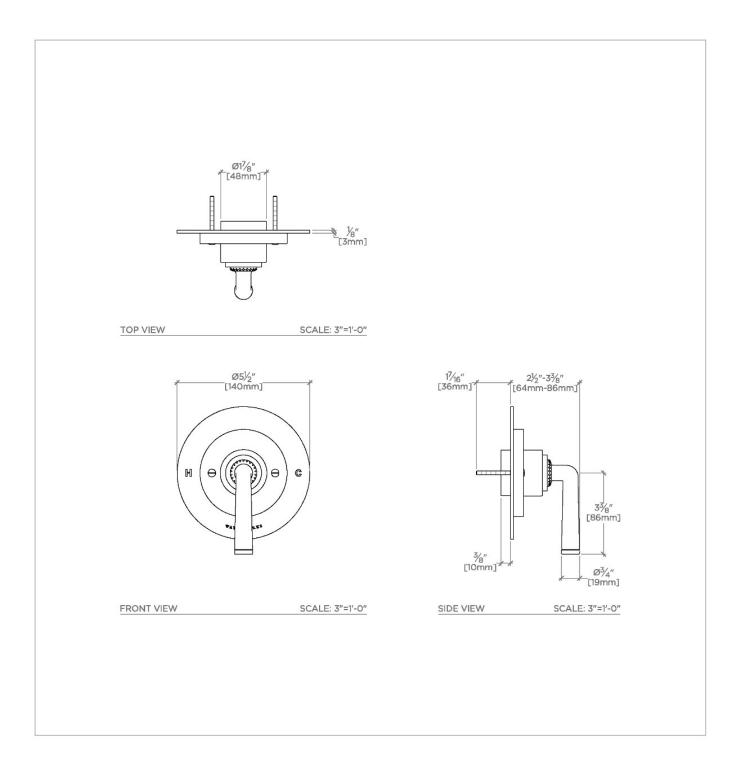

## CPB111

Henry Chronos Pressure Balance Valve Trim with Lever Handle

SHOWN IN HENRY CHRONOS PRESSURE BALANCE VALVE TRIM WITH LEVER HANDLE | CPB111

CODES & STANDARDS

ASME A112.18.1/CSA B125.1, State of MA

**PRODUCT FEATURES** 

Features All Metal Lever Handle

Adjust the Single Handle Control to Switch Water on and Adjust Temperature

Features Anti-Scald Protection Through an Integrated High Limit Safety Stop