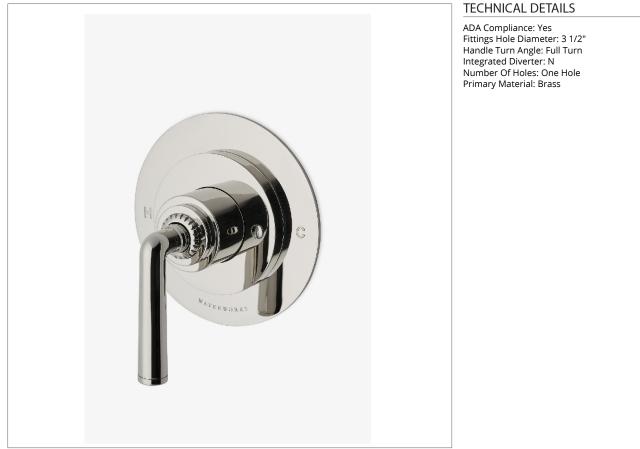

## CPB111

Henry Chronos Pressure Balance Valve Trim with Lever Handle

SHOWN IN HENRY CHRONOS PRESSURE BALANCE VALVE TRIM WITH LEVER HANDLE | CPB111

CODES & STANDARDS

ASME A112.18.1/CSA B125.1, State of MA

**PRODUCT FEATURES** 

Features All Metal Lever Handle

Adjust the Single Handle Control to Switch Water on and Adjust Temperature

Features Anti-Scald Protection Through an Integrated High Limit Safety Stop

Stocked in Brass, Chrome and Nickel

Requires Rough Valve, Sold Separately: GUPB01

CERTIFICATIONS

PRODUCT (NOTES)