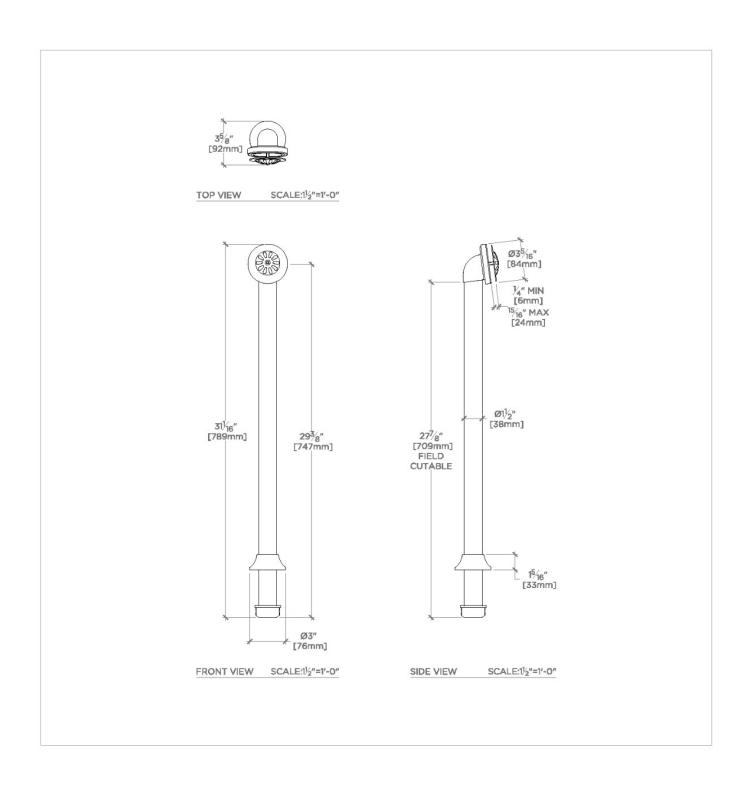

Height: 31 1/16"

Outlet Connection Size: 1 1/2"

Outlet Connection Type: Tailpiece with Slip Fit Gasket

Overflow Depth Maximum: 15/16" Overflow Depth Minimum: 1/4" Overflow Hole Diameter: 1 7/8" Primary Material: Brass Suggested Application: Bath