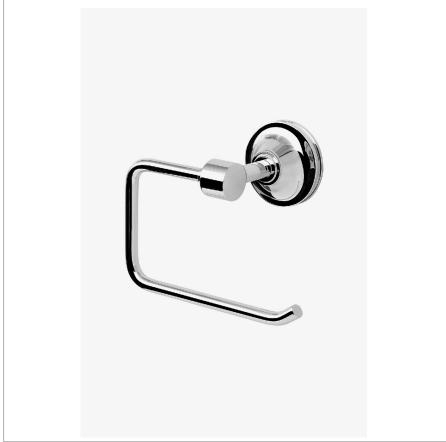

## WATERWORKS

TRANSIT TRPH01

Transit Swing Arm Paper Holder

Stylish simplicity that fits into any decor. Each design represents a sophisticated mix of modern and traditional influences, streamlined into a sculpted and tapered look.

## **PRODUCT FEATURES**

Stocked in Brass, Chrome and Nickel

Made of Brass

Wall Mounted