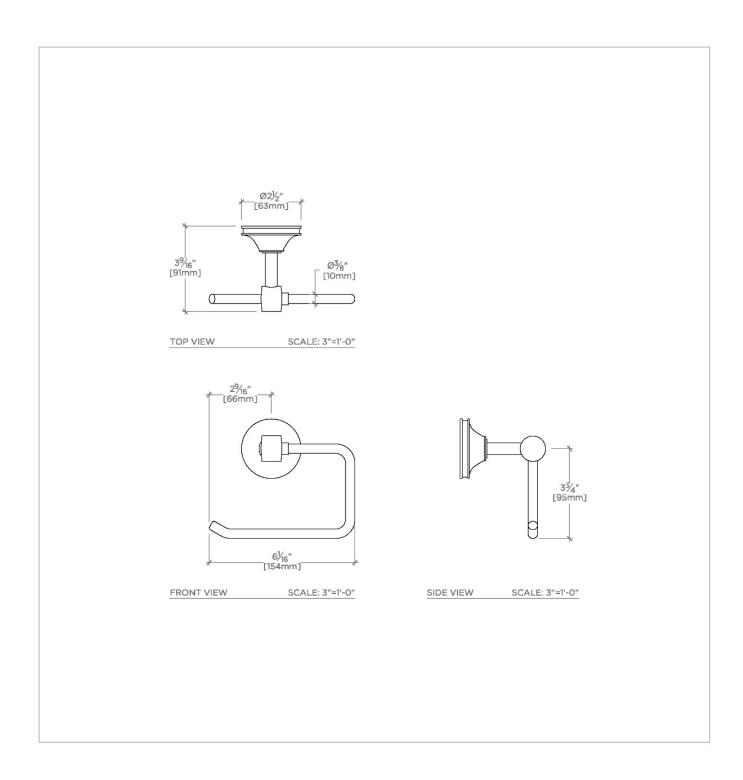

## WATERWORKS

TRANSIT TRPH01

Transit Swing Arm Paper Holder

## **PRODUCT FEATURES**

Stocked in Brass, Chrome and Nickel

Made of Brass

Wall Mounted