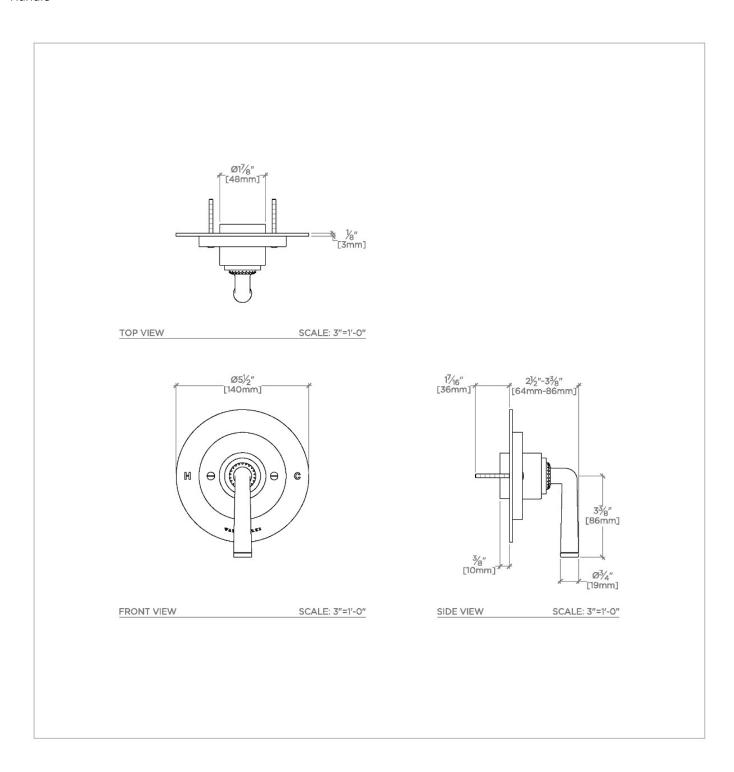

## TECHNICAL DETAILS

ADA Compliance: Yes Fittings Hole Diameter: 89 mm Handle Turn Angle: Full Turn Integrated Diverter: N Number Of Holes: One Hole Primary Material: Brass

SHOWN IN HENRY CHRONOS PRESSURE BALANCE VALVE TRIM WITH LEVER HANDLE | CPB111