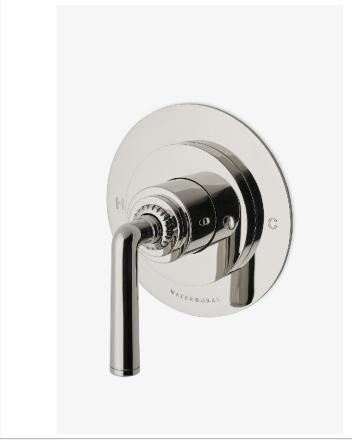

Henry Chronos CPB111

Henry Chronos Pressure Balance Valve Trim with Lever Handle

## TECHNICAL DETAILS

ADA Compliance: Yes Fittings Hole Diameter: 89 mm Handle Turn Angle: Full Turn Integrated Diverter: N Number Of Holes: One Hole Primary Material: Brass

SHOWN IN HENRY CHRONOS PRESSURE BALANCE VALVE TRIM WITH LEVER HANDLE | CPB111

#### **INSPIRATION**

Inspired by dive watches, Henry Chronos radiates design prowess and technical precision. Chronos retains the design integrity of our original, iconic Henry collection, while imbuing it with modern details and exquisite materials.

#### **PRODUCT FEATURES**

Features All Metal Lever Handle

Adjust the Single Handle Control to Switch Water on and Adjust Temperature

Features Anti-Scald Protection Through an Integrated High Limit Safety Stop