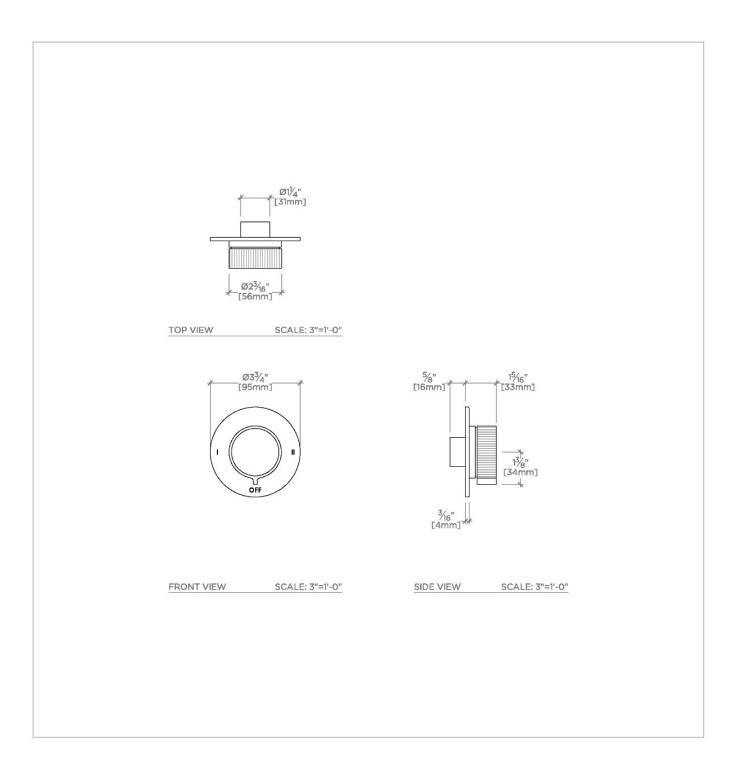

## **TECHNICAL DETAILS**

ADA Compliance: Yes Integrated Diverter: N Number Of Holes: One Hole Primary Material: Brass

SHOWN IN BOND TANDEM SERIES TWO WAY THERMOSTATIC DIVERTER TRIM WITH ROMAN NUMERALS AND GUILLOCHE LINES KNOB HANDLE  $\mid$  B2T14A

### **PRODUCT FEATURES**

Knob Handle

For use with a Thermostatic shower system and two waterway outlets such as a handshower, shower head, and tub spout

Features Linear Guilloche Etching Knob Handle

Stocked in Nickel and Brass