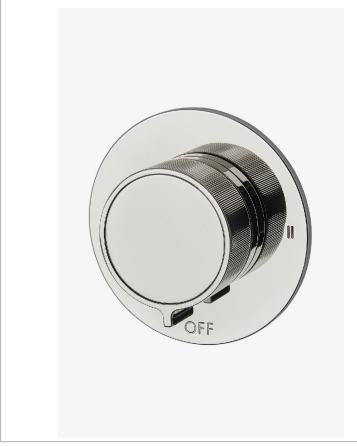

Bond B2T14A

Bond Tandem Series Two Way Thermostatic Diverter Trim with Roman Numerals and Guilloche Lines Knob Handle

## **TECHNICAL DETAILS**

ADA Compliance: Yes Integrated Diverter: N Number Of Holes: One Hole Primary Material: Brass

SHOWN IN BOND TANDEM SERIES TWO WAY THERMOSTATIC DIVERTER TRIM WITH ROMAN NUMERALS AND GUILLOCHE LINES KNOB HANDLE  $\mid$  B2T14A

### **PRODUCT FEATURES**

Knob Handle

For use with a Thermostatic shower system and two waterway outlets such as a handshower, shower head, and tub spout

Features Linear Guilloche Etching Knob Handle

Stocked in Nickel and Brass