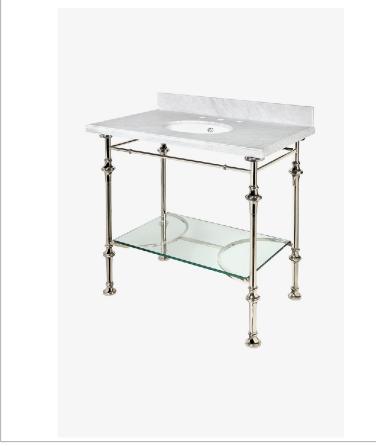

Pelham PEWS01

Pelham Four Leg Single Washstand Packaged with Sink and Slab Top 39" x 24" x 38"  $\,$ 

## **INSPIRATION**

A streamlined washstand with a beautifully detailed, solid brass base? ideal for enriching traditional or transitional baths.

**CODES & STANDARDS** 

| PRODUCT F | EATURES |
|-----------|---------|
|-----------|---------|

Solid Brass

Lower glass shelf for storage

Includes Manchester Sink (MRLVHU) and Carrara stone top

Custom sizes not available

Can be purchased singly (100519)