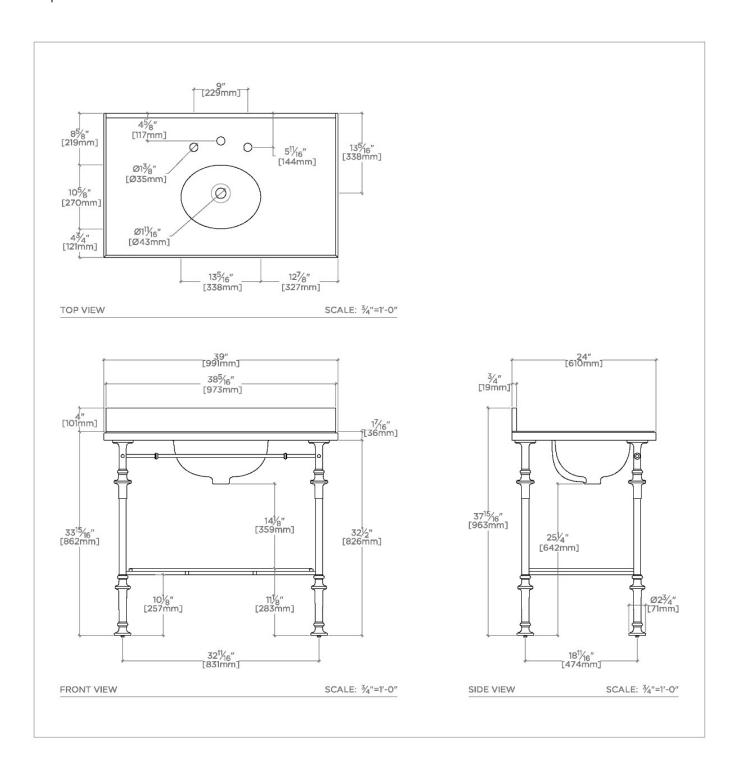

Pelham PEWS01

Pelham Four Leg Single Washstand Packaged with Sink and Slab Top 39" x 24" x 38"  $\,$ 

## **TECHNICAL DETAILS**

ADA Compliance: No Adjustable Levelers Feet: N Leg Material: Metal Number Of Legs: Four Primary Material: Brass Sink Visibility: N

SHOWN IN PELHAM FOUR LEG SINGLE WASHSTAND PACKAGED WITH SINK AND SLAB TOP 39" X 24" X 38" | PEWS01