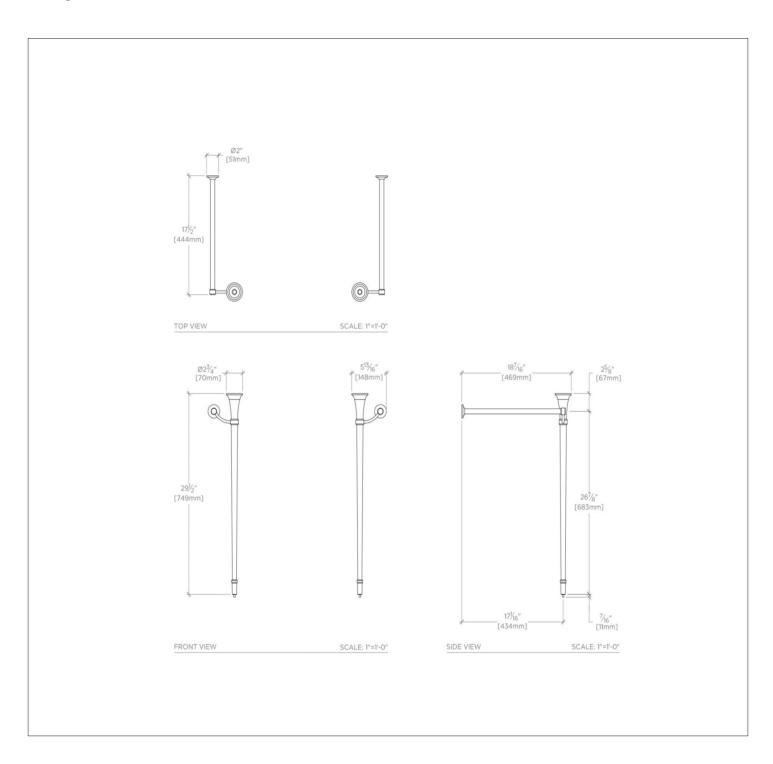

## **TECHNICAL DETAILS**

Depth / Width: 468 mm Height: 749 mm Leg Material: Metal Length: 148 mm Primary Material: Metal Suggested Application: Bath

SHOWN IN ALDEN METAL ROUND TWO LEG SINGLE WASHSTAND FOR SINK WITHOUT BACKSPLASH 5 13/16" X 20 9/16" X 29