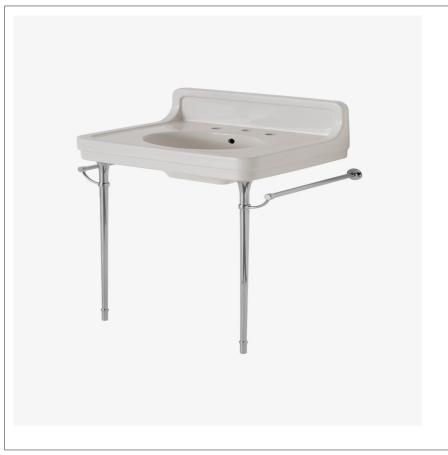

ALDEN ALWSo2

Alden Metal Round Two Leg Single Washstand for Sink with Backsplash 5 13/16" x 18 7/16" x 29 1/2"

## **PRODUCT (NOTES)**

Sink sold separately.

ALDEN ALWS02

Alden Metal Round Two Leg Single Washstand for Sink with Backsplash 5 13/16" x 18 7/16" x 29 1/2"