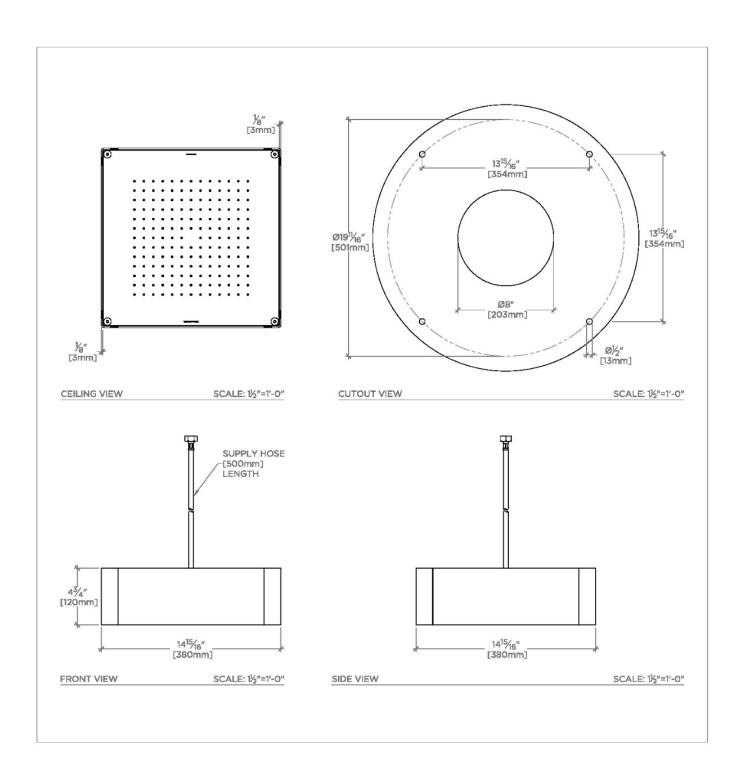

## **TECHNICAL DETAILS**

Adjustable Versus Fixed Spray: Fixed Spray Fittings Hole Diameter: 4" Inlet Connection Size: 1/2" Inlet Connection Type: Female Hose Pivot: N Primary Material: Brass

Restricted Maximum Flow Rate: 1.75 gpm Water Pressure Maximum: 85.0 psi Water Pressure Minimum: 20.0 psi Water Pressure Recommended: 45.0 psi

## PRODUCT FEATURES CERTIFICATIONS

15" X 15" Shower Cube

Features a Fixed Spray Pattern

Stocked In Chrome, Nickel, Brass and Dark Nickel

PRODUCT (NOTES)

UNIVERSAL USHF15

Universal Flush Mount Cube 15" x 15" Showerhead