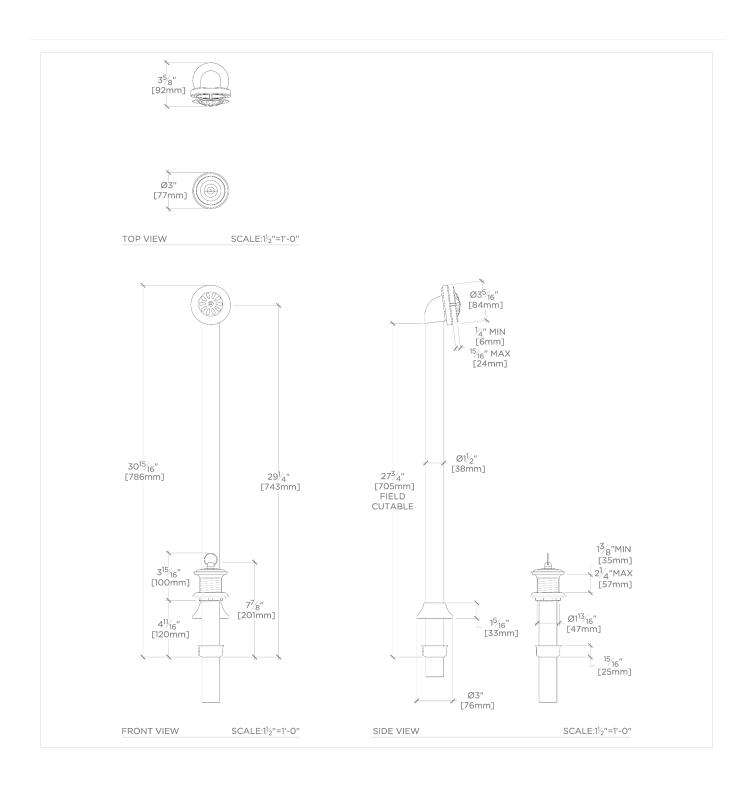

### **TECHNICAL DETAILS**

ADA Compliance: Yes

Drain Assembly Materials: Brass, Rubber

Drain Depth Maximum: 38 mm Drain Depth Minimum: 10 mm Drain Hole Diameter: 51 mm Drain Style: Drain Plug

Escutcheon Primary Material: Brass

Height: 789 mm

Outlet Connection Size: 1 1/2"

Outlet Connection Type: Tailpiece with Slip Fit

Gasket

Overflow Depth Maximum: 24 mm Overflow Depth Minimum: 6 mm Overflow Hole Diameter: 48 mm Primary Material: Brass Suggested Application: Bath