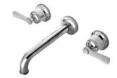

## Transit

Lavatory Faucet with Cross Handles STYLE TRLS01 (US & UK)

Lavatory Faucet with Lever Handles STYLE TRLS10 (US & UK)

Wall Mounted Lavatory Faucet with Cross Handles STYLE TRLS60 (US & UK)

Wall Mounted Lavatory Faucet with Lever Handles STYLE TRLS70 (US & UK)