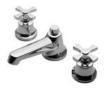

## Transit

Lavatory Faucet with Cross Handles STYLE TRLS01 (US & UK)

Lavatory Faucet with Lever Handles STYLE TRLS10 (US & UK)

Wall Mounted Lavatory Faucet with Cross Handles STYLE TRLS60 (US & UK)

Wall Mounted Lavatory Faucet with Lever Handles STYLE TRLS70 (US & UK)