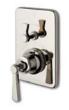

## Transit

Pressure Balance Control Valve Trim with Lever Handle\* STYLE TRPBIO (US & UK)

Pressure Balance with Diverter Trim with Lever Handle\* STYLE TRPB30 (US & UK)

Two Way Diverter Valve Trim for Pressure Balance with Roman Numerals and Cross Handle\* STYLE TR2P01 (US & UK)