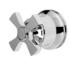

Volume Control Valve Trim with Cross Handle\* STYLE TRVC40 (US & UK)

Volume Control Valve Trim with Lever Handle\* STYLE TRVC50 (US & UK)

Thermostatic Control Valve Trim with Cross Handle\* STYLE TRTHO1 (US & UK)

Thermostatic Control Valve Trim with Lever Handle\* STYLE TRTHIO (US & UK)

Two Way Diverter Valve Trim for Thermostatic with Roman Numerals and Cross Handle\* STYLE TR2T01 (US & UK)

Two Way Diverter Valve Trim for Thermostatic with Roman Numerals and Lever Handle\* STYLE TR2T10 (US & UK)

Three Way Diverter Valve Trim for Thermostatic with Roman Numerals and Cross Handle\* STYLE TR3T01 (US & UK)

Three Way Diverter Valve Trim for Thermostatic with Roman Numerals and Lever Handle\* STYLE TR3T10 (US & UK)

Integrated Thermostatic and Volume Control Trim with Cross Handle\* STYLE TRTH21 (US & UK)

Integrated Thermostatic and Volume Control Trim with Lever Handle\* STYLE TRTH31 (US & UK)

Integrated Thermostatic and Diverter Trim with Cross Handle\* STYLE TRTH22 (US & UK)