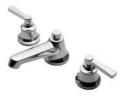

## Transit

Lavatory Faucet with Cross Handles STYLE TRLS01 (US & UK)

Lavatory Faucet with Lever Handles STYLE TRLS10 (US & UK)

Wall Mounted Lavatory Faucet with Cross Handles STYLE TRLS60 (US & UK)

Wall Mounted Lavatory Faucet with Lever Handles STYLE TRLS70 (US & UK)