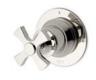

Volume Control Valve Trim with Cross Handle\* STYLE TRVC40 (US & UK)

Volume Control Valve Trim with Lever Handle\* STYLE TRVC50 (US & UK)

Thermostatic Control Valve Trim with Cross Handle\* STYLE TRTHO1 (US & UK)

Thermostatic Control Valve Trim with Lever Handle\* STYLE TRTHIO (US & UK)

Two Way Diverter Valve Trim for Thermostatic with Roman Numerals and Cross Handle\* STYLE TR2T01 (US & UK)

Two Way Diverter Valve Trim for Thermostatic with Roman Numerals and Lever Handle\* STYLE TR2T10 (US & UK)

Three Way Diverter Valve Trim for Thermostatic with Roman Numerals and Cross Handle\* STYLE TR3T01 (US & UK)

Three Way Diverter Valve Trim for Thermostatic with Roman Numerals and Lever Handle\* STYLE TR3T10 (US & UK)

## Transit

Pressure Balance Control Valve Trim with Lever Handle\* STYLE TRPBIO (US & UK)

Pressure Balance with Diverter Trim with Lever Handle\* STYLE TRPB30 (US & UK)

Two Way Diverter Valve Trim for Pressure Balance with Roman Numerals and Cross Handle\* STYLE TR2P01 (US & UK)

Handshower on Hook STYLE TRHS01 (US & UK)

Two Way Diverter Valve Trim for Pressure Balance with Roman Numerals and Lever Handle\* STYLE TR2P10 (US & UK)

Handshower on Bar STYLE TRHS10 (US & UK)

Three Way Diverter Valve Trim for Pressure Balance with Roman Numerals and Cross Handle\* STYLE TR3P01 (US & UK)