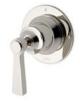

## Transit

Pressure Balance Control Valve Trim with Lever Handle\* STYLE TRPBIO (US & UK)

Pressure Balance with Diverter Trim with Lever Handle\* STYLE TRPB30 (US & UK)

Two Way Diverter Valve Trim for Pressure Balance with Roman Numerals and Cross Handle\* STYLE TR2P01 (US & UK)