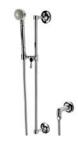

10 3 3 S

Concealed Tub Filler with Handshower and Cross Handles STYLE TRTF01 (US & UK)

Three Way Diverter Valve Trim

Numerals and Lever Handle\*

STYLE TR3P10 (US & UK)

for Pressure Balance with Roman

Concealed Tub Filler with Handshower and Lever Handles STYLE TRTF10 (US & UK)