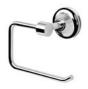

Wall Mounted Tub Spout STYLE UNTS34 (US & UK)

Wall Mounted Tub Spout with Diverter STYLE UNTS38 (US & UK)

Swing Arm Paper Holder STYLE TRPH01 (US & UK)

Single Hook STYLE TRRH01 (US & UK)

24" Single Towel Bar STYLE TRTB24 (US & UK)