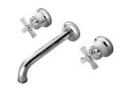

## Transit

Lavatory Faucet with Cross Handles STYLE TRLS01 (US & UK)

Lavatory Faucet with Lever Handles STYLE TRLS10 (US & UK)

Wall Mounted Lavatory Faucet with Cross Handles STYLE TRLS60 (US & UK)

Wall Mounted Lavatory Faucet with Lever Handles STYLE TRLS70 (US & UK)