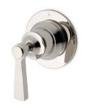

Thermostatic Control Valve Trim with Lever Handle\* STYLE TRTHIO (US & UK)

Two Way Diverter Valve Trim for Thermostatic with Roman Numerals and Cross Handle\* STYLE TR2T01 (US & UK)

Two Way Diverter Valve Trim for Thermostatic with Roman Numerals and Lever Handle\* STYLE TR2T10 (US & UK)

Integrated Thermostatic and Diverter Trim with Lever Handle\* STYLE TRTH32 (US & UK)