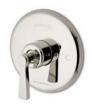

Thermostatic Control Valve Trim with Lever Handle\* STYLE TRTHIO (US & UK)

Two Way Diverter Valve Trim for Thermostatic with Roman Numerals and Cross Handle\* STYLE TR2T01 (US & UK)

Two Way Diverter Valve Trim for Thermostatic with Roman Numerals and Lever Handle\* STYLE TR2T10 (US & UK)

Integrated Thermostatic and Diverter Trim with Lever Handle\* STYLE TRTH32 (US & UK)