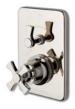

Volume Control Valve Trim with Cross Handle\* STYLE TRVC40 (US & UK)

Volume Control Valve Trim with Lever Handle\* STYLE TRVC50 (US & UK)

Thermostatic Control Valve Trim with Cross Handle\* STYLE TRTHO1 (US & UK)

Thermostatic Control Valve Trim with Lever Handle\* STYLE TRTHIO (US & UK)

Two Way Diverter Valve Trim for Thermostatic with Roman Numerals and Cross Handle\* STYLE TR2T01 (US & UK)

Two Way Diverter Valve Trim for Thermostatic with Roman Numerals and Lever Handle\* STYLE TR2T10 (US & UK)