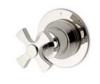

Volume Control Valve Trim with Cross Handle\* STYLE TRVC40 (US & UK)

Volume Control Valve Trim with Lever Handle\* STYLE TRVC50 (US & UK)

Thermostatic Control Valve Trim with Cross Handle\* STYLE TRTHO1 (US & UK)

Three Way Diverter Valve Trim for Thermostatic with Roman Numerals and Cross Handle\* STYLE TR3T01 (US & UK)

Three Way Diverter Valve Trim for Thermostatic with Roman Numerals and Lever Handle\* STYLE TR3T10 (US & UK)