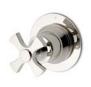

Volume Control Valve Trim with Cross Handle\* STYLE TRVC40 (US & UK)

Volume Control Valve Trim with Lever Handle\* STYLE TRVC50 (US & UK)

Thermostatic Control Valve Trim with Cross Handle\* STYLE TRTHO1 (US & UK)

Three Way Diverter Valve Trim for Thermostatic with Roman Numerals and Cross Handle\* STYLE TR3T01 (US & UK)

Three Way Diverter Valve Trim for Thermostatic with Roman Numerals and Lever Handle\* STYLE TR3T10 (US & UK)

## Transit

Pressure Balance Control Valve Trim with Lever Handle\* STYLE TRPBIO (US & UK)

Pressure Balance with Diverter Trim with Lever Handle\* STYLE TRPB30 (US & UK)

Two Way Diverter Valve Trim for Pressure Balance with Roman Numerals and Cross Handle\* STYLE TR2P01 (US & UK)