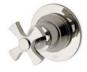

Volume Control Valve Trim with Cross Handle\* STYLE TRVC40 (US & UK)

Volume Control Valve Trim with Lever Handle\* STYLE TRVC50 (US & UK)

Thermostatic Control Valve Trim with Cross Handle\* STYLE TRTHO1 (US & UK)

Thermostatic Control Valve Trim with Lever Handle\* STYLE TRTHIO (US & UK)

Two Way Diverter Valve Trim for Thermostatic with Roman Numerals and Cross Handle\* STYLE TR2T01 (US & UK)

Two Way Diverter Valve Trim for Thermostatic with Roman Numerals and Lever Handle\* STYLE TR2T10 (US & UK)

Three Way Diverter Valve Trim for Thermostatic with Roman Numerals and Cross Handle\* STYLE TR3T01 (US & UK)

Three Way Diverter Valve Trim for Thermostatic with Roman Numerals and Lever Handle\* STYLE TR3T10 (US & UK)

Integrated Thermostatic and Volume Control Trim with Cross Handle\* STYLE TRTH21 (US & UK)

Integrated Thermostatic and Volume Control Trim with Lever Handle\* STYLE TRTH31 (US & UK)

Integrated Thermostatic and Diverter Trim with Cross Handle\* STYLE TRTH22 (US & UK)