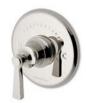

## Transit

Pressure Balance Control Valve Trim with Lever Handle\* STYLE TRPBIO (US & UK)

Pressure Balance with Diverter Trim with Lever Handle\* STYLE TRPB30 (US & UK)

Two Way Diverter Valve Trim for Pressure Balance with Roman Numerals and Cross Handle\* STYLE TR2P01 (US & UK)