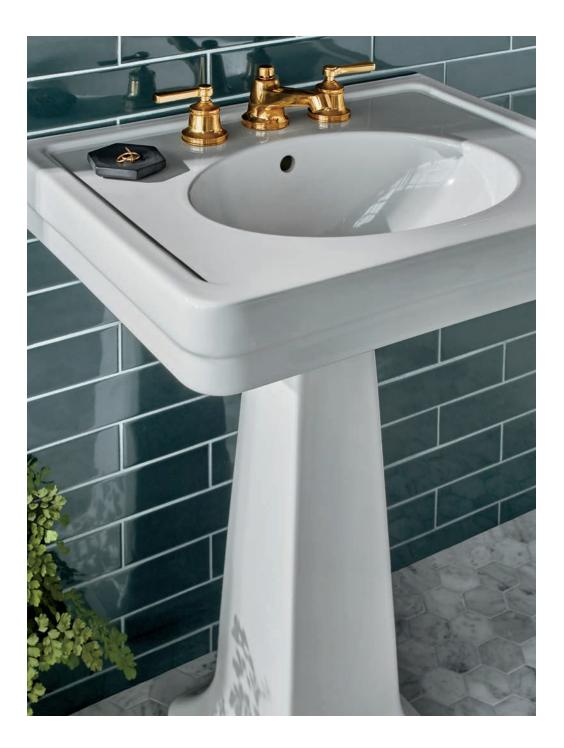

## Transit

A sophisticated mix of modern and traditional influences, streamlined into a sculpted and tapered look.

## Transit

Lavatory Faucet with Cross Handles STYLE TRLS01 (US & UK)

Lavatory Faucet with Lever Handles STYLE TRLS10 (US & UK)

Wall Mounted Lavatory Faucet with Cross Handles STYLE TRLS60 (US & UK)

Wall Mounted Lavatory Faucet with Lever Handles STYLE TRLS70 (US & UK)