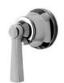

## Transit

Pressure Balance Control Valve Trim with Lever Handle\* STYLE TRPBIO (US & UK)

Pressure Balance with Diverter Trim with Lever Handle\* STYLE TRPB30 (US & UK)

Two Way Diverter Valve Trim for Pressure Balance with Roman Numerals and Cross Handle\* STYLE TR2P01 (US & UK)

Handshower on Hook STYLE TRHS01 (US & UK)

Two Way Diverter Valve Trim for Pressure Balance with Roman Numerals and Lever Handle\* STYLE TR2P10 (US & UK)

Handshower on Bar STYLE TRHS10 (US & UK)

Three Way Diverter Valve Trim for Pressure Balance with Roman Numerals and Cross Handle\* STYLE TR3P01 (US & UK)