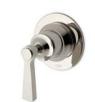

Volume Control Valve Trim with Cross Handle\* STYLE TRVC40 (US & UK)

Volume Control Valve Trim with Lever Handle\* STYLE TRVC50 (US & UK)

Thermostatic Control Valve Trim with Cross Handle\* STYLE TRTHO1 (US & UK)

Thermostatic Control Valve Trim with Lever Handle\* STYLE TRTHIO (US & UK)

Two Way Diverter Valve Trim for Thermostatic with Roman Numerals and Cross Handle\* STYLE TR2T01 (US & UK)

Two Way Diverter Valve Trim for Thermostatic with Roman Numerals and Lever Handle\* STYLE TR2T10 (US & UK)

Three Way Diverter Valve Trim for Thermostatic with Roman Numerals and Cross Handle\* STYLE TR3T01 (US & UK)

Three Way Diverter Valve Trim for Thermostatic with Roman Numerals and Lever Handle\* STYLE TR3T10 (US & UK)

Integrated Thermostatic and Volume Control Trim with Cross Handle\* STYLE TRTH21 (US & UK)

Integrated Thermostatic and Volume Control Trim with Lever Handle\* STYLE TRTH31 (US & UK)

Integrated Thermostatic and Diverter Trim with Cross Handle\* STYLE TRTH22 (US & UK)

Integrated Thermostatic and Diverter Trim with Lever Handle\* STYLE TRTH32 (US & UK)

## Transit

Pressure Balance Control Valve Trim with Lever Handle\* STYLE TRPBIO (US & UK)

Pressure Balance with Diverter Trim with Lever Handle\* STYLE TRPB30 (US & UK)

Two Way Diverter Valve Trim for Pressure Balance with Roman Numerals and Cross Handle\* STYLE TR2P01 (US & UK)