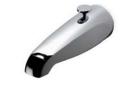

Wall Mounted Tub Spout STYLE UNTS34 (US & UK)

Wall Mounted Tub Spout with Diverter STYLE UNTS38 (US & UK)

Swing Arm Paper Holder STYLE TRPH01 (US & UK)

Single Hook STYLE TRRH01 (US & UK)

24" Single Towel Bar STYLE TRTB24 (US & UK)