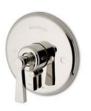

## Transit

Pressure Balance Control Valve Trim with Lever Handle\* STYLE TRPBIO (US & UK)

Pressure Balance with Diverter Trim with Lever Handle\* STYLE TRPB30 (US & UK)

Two Way Diverter Valve Trim for Pressure Balance with Roman Numerals and Cross Handle\* STYLE TR2P01 (US & UK)