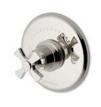

Volume Control Valve Trim with Cross Handle\* STYLE TRVC40 (US & UK)

Volume Control Valve Trim with Lever Handle\* STYLE TRVC50 (US & UK)

Thermostatic Control Valve Trim with Cross Handle\* STYLE TRTHO1 (US & UK)

Thermostatic Control Valve Trim with Lever Handle\* STYLE TRTHIO (US & UK)

Two Way Diverter Valve Trim for Thermostatic with Roman Numerals and Cross Handle\* STYLE TR2T01 (US & UK)

Two Way Diverter Valve Trim for Thermostatic with Roman Numerals and Lever Handle\* STYLE TR2T10 (US & UK)

Three Way Diverter Valve Trim for Thermostatic with Roman Numerals and Cross Handle\* STYLE TR3T01 (US & UK)

Three Way Diverter Valve Trim for Thermostatic with Roman Numerals and Lever Handle\* STYLE TR3T10 (US & UK)

Integrated Thermostatic and Volume Control Trim with Cross Handle\* STYLE TRTH21 (US & UK)

Integrated Thermostatic and Volume Control Trim with Lever Handle\* STYLE TRTH31 (US & UK)

Integrated Thermostatic and Diverter Trim with Cross Handle\* STYLE TRTH22 (US & UK)