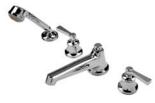

## Transit

Lavatory Faucet with Cross Handles STYLE TRLS01 (US & UK)

Lavatory Faucet with Lever Handles STYLE TRLS10 (US & UK)

Wall Mounted Lavatory Faucet with Cross Handles STYLE TRLS60 (US & UK)

Wall Mounted Lavatory Faucet with Lever Handles STYLE TRLS70 (US & UK)