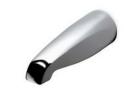

Wall Mounted Tub Spout STYLE UNTS34 (US & UK)

Wall Mounted Tub Spout with Diverter STYLE UNTS38 (US & UK)

Swing Arm Paper Holder STYLE TRPH01 (US & UK)

Single Hook STYLE TRRH01 (US & UK)

24" Single Towel Bar STYLE TRTB24 (US & UK)