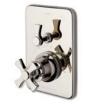

Volume Control Valve Trim with Cross Handle\* STYLE TRVC40 (US & UK)

Volume Control Valve Trim with Lever Handle\* STYLE TRVC50 (US & UK)

Thermostatic Control Valve Trim with Cross Handle\* STYLE TRTHO1 (US & UK)

Thermostatic Control Valve Trim with Lever Handle\* STYLE TRTHIO (US & UK)

Two Way Diverter Valve Trim for Thermostatic with Roman Numerals and Cross Handle\* STYLE TR2T01 (US & UK)

Two Way Diverter Valve Trim for Thermostatic with Roman Numerals and Lever Handle\* STYLE TR2T10 (US & UK)