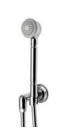

Handshower on Hook STYLE TRHS01 (US & UK)

Two Way Diverter Valve Trim for Pressure Balance with Roman Numerals and Lever Handle\* STYLE TR2P10 (US & UK)

Handshower on Bar STYLE TRHS10 (US & UK)

Three Way Diverter Valve Trim for Pressure Balance with Roman Numerals and Cross Handle\* STYLE TR3P01 (US & UK)