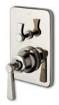

Volume Control Valve Trim with Cross Handle\* STYLE TRVC40 (US & UK)

Volume Control Valve Trim with Lever Handle\* STYLE TRVC50 (US & UK)

Thermostatic Control Valve Trim with Cross Handle\* STYLE TRTHO1 (US & UK)

Thermostatic Control Valve Trim with Lever Handle\* STYLE TRTHIO (US & UK)

Two Way Diverter Valve Trim for Thermostatic with Roman Numerals and Cross Handle\* STYLE TR2T01 (US & UK)

Two Way Diverter Valve Trim for Thermostatic with Roman Numerals and Lever Handle\* STYLE TR2T10 (US & UK)