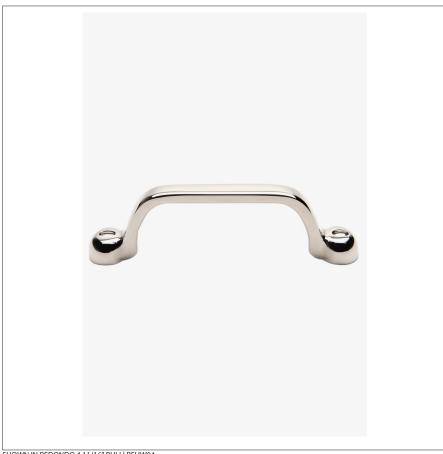

## WATERWORKS

REHW04 **REDONDO** 

TECHNICAL DETAILS

Height: 1" Length: 4 11/16"

Redondo 4 11/16" Pull

SHOWN IN REDONDO 4 11/16" PULL| REHW04

## REDONDO REHW04

Redondo 4 11/16" Pull