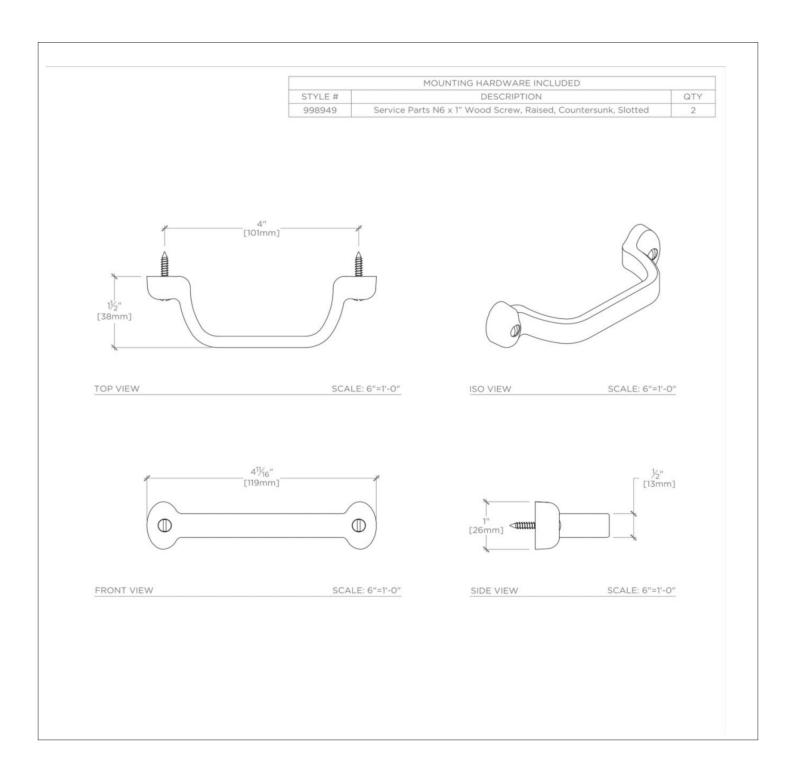

## WATERWORKS

REHW04 **REDONDO** 

TECHNICAL DETAILS

Height: 1" Length: 4 11/16"

Redondo 4 11/16" Pull

SHOWN IN REDONDO 4 11/16" PULL| REHW04

## PRODUCT FEATURES

Warehouse inspired, scaled for home

Expressive screws

Solid brass

Machined and hand-polished in Europe

Includes per fixing: Wood screw, raised, countersunk, slotted, N6x1", finished to match