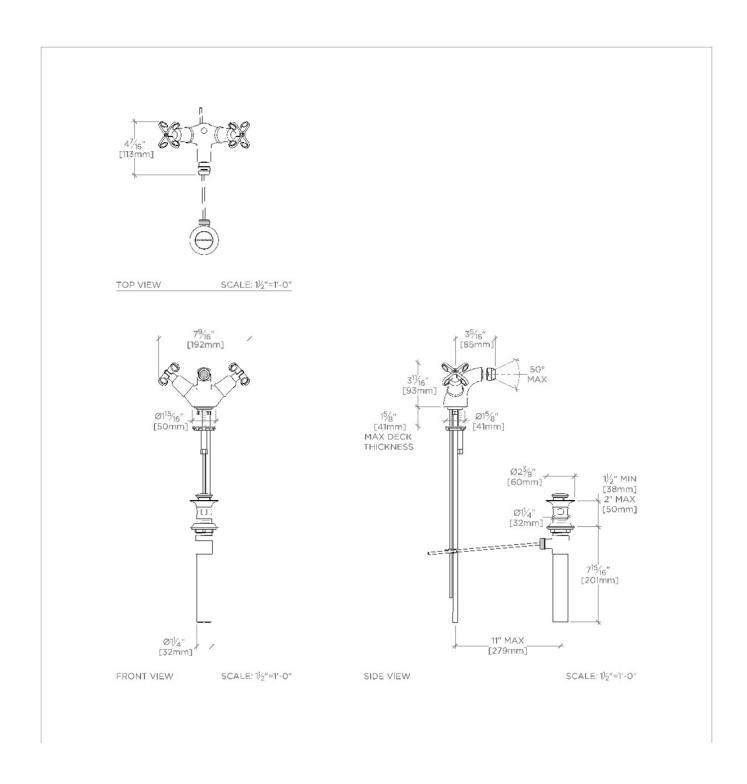

## **TECHNICAL DETAILS**

Deck Thickness Maximum: 40 mm Drain Depth Maximum: 57 mm Drain Depth Minimum: 38 mm Drain Hole Diameter: 38 mm Drain Style: Pop-Up Fittings Hole Diameter: 35 mm

Inlet Connection Size: 3/8"

Inlet Connection Type: O.D. SUPPLY TUBING

Pivot: Y

Water Pressure Maximum: 6.0 bar Water Pressure Minimum: 1.5 bar Water Pressure Recommended: 3.0 bar

SHOWN IN HENRY ONE HOLE BIDET FITTING WITH CROSS HANDLES | HNBF20