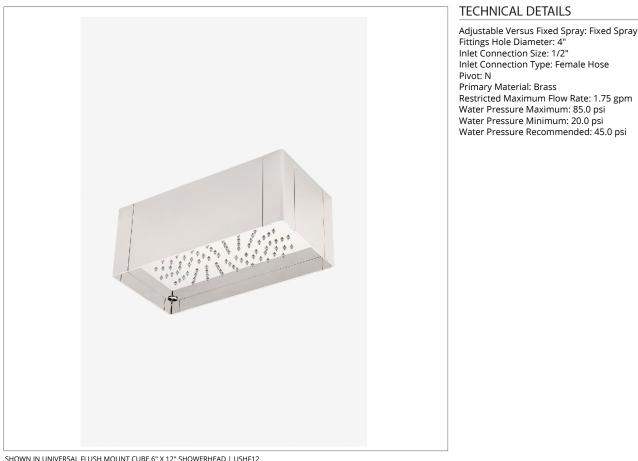

## USHF12

SHOWN IN UNIVERSAL FLUSH MOUNT CUBE 6" X 12" SHOWERHEAD | USHF12

**CODES & STANDARDS** 

**PRODUCT FEATURES** 

6" x 12" Shower Cube

Features a Fixed Spray Pattern

Stocked In Chrome, Nickel, Brass and Dark Nickel

PRODUCT (NOTES)

CERTIFICATIONS