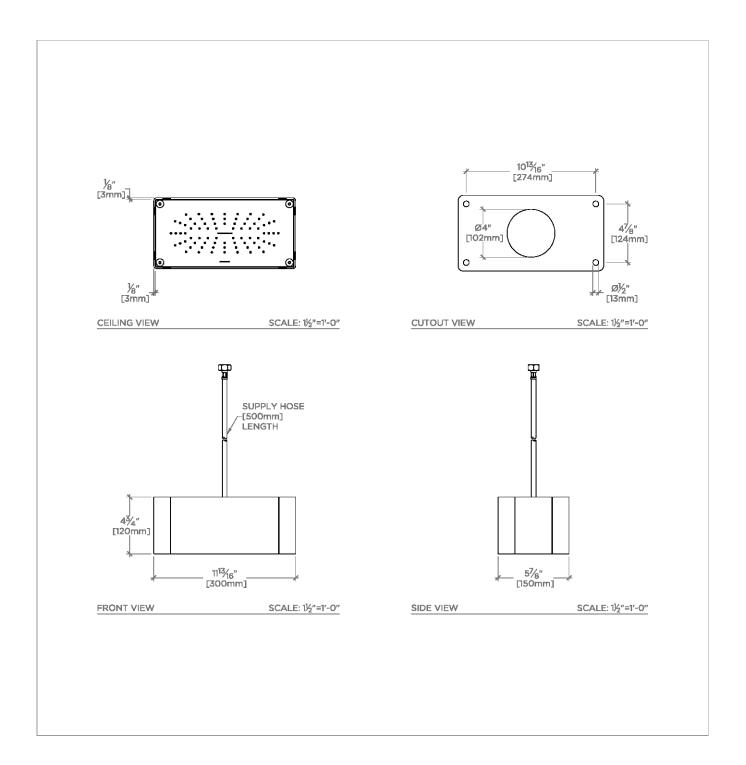

## USHF12

SHOWN IN UNIVERSAL FLUSH MOUNT CUBE 6" X 12" SHOWERHEAD | USHF12

**CODES & STANDARDS** 

**PRODUCT FEATURES** 

6" x 12" Shower Cube

Features a Fixed Spray Pattern

Stocked In Chrome, Nickel, Brass and Dark Nickel

PRODUCT (NOTES)

CERTIFICATIONS