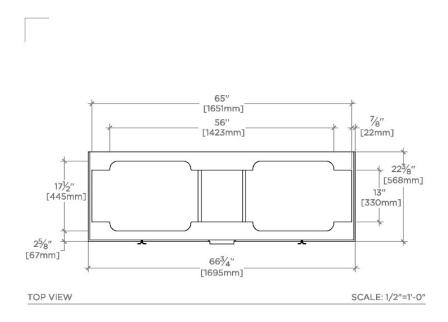

## 100698

Alta Integrated Double Vanity with Square Legs and Hardware 66" x 22" x 33 1/4" - BASE ONLY

SHOWN IN ALTA INTEGRATED DOUBLE VANITY WITH SQUARE LEGS AND HARDWARE 66" X 22" X 33 1/4" - BASE ONLY | 100698