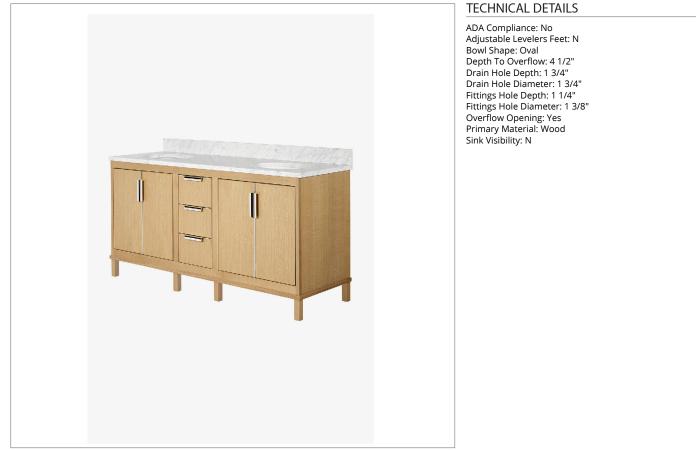

## 100698

Alta Integrated Double Vanity with Square Legs and Hardware 66" x 22" x 33 1/4" - BASE ONLY

SHOWN IN ALTA INTEGRATED DOUBLE VANITY WITH SQUARE LEGS AND HARDWARE 66" X 22" X 33 1/4" - BASE ONLY | 100698

Vanity with three drawers and Integrated Hardware; specify Brass or Nickel when ordering

Stocked in Clear Oak Finish

Available with sink and slab top: use ALVN09

PRODUCT (NOTES)

CERTIFICATIONS