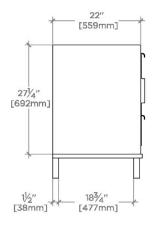

### 100698

Alta Integrated Double Vanity with Square Legs and Hardware 66" x 22" x 33 1/4" - BASE ONLY

SIDE VIEW

SCALE: 1/2"=1'-0"