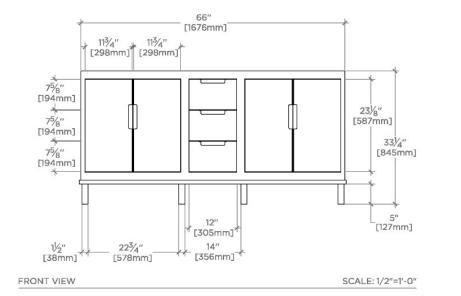

## 100698

Alta Integrated Double Vanity with Square Legs and Hardware 66" x 22" x 33 1/4" - BASE ONLY

SHOWN IN ALTA INTEGRATED DOUBLE VANITY WITH SQUARE LEGS AND HARDWARE 66" X 22" X 33 1/4" - BASE ONLY | 100698

Vanity with three drawers and Integrated Hardware; specify Brass or Nickel when ordering

Stocked in Clear Oak Finish

Available with sink and slab top: use ALVN09

PRODUCT (NOTES)

CERTIFICATIONS