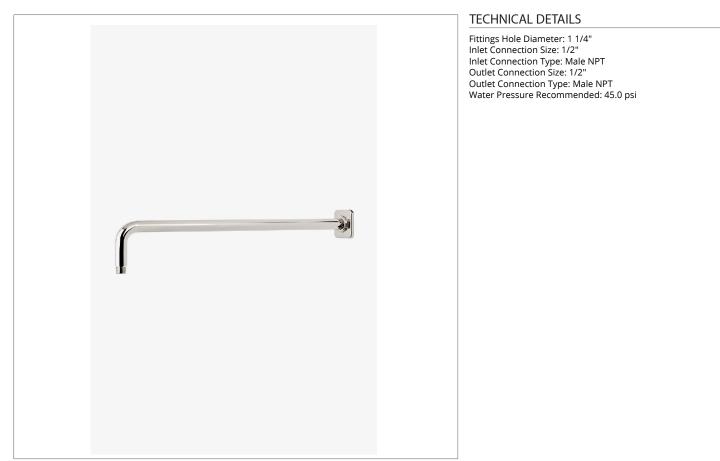

## LDWL22

Ludlow 22" Wall Mounted 90 Degree Shower Arm with Flange

SHOWN IN LUDLOW 22" WALL MOUNTED 90 DEGREE SHOWER ARM WITH FLANGE | LDWL22

## LUDLOW

Ludlow 22" Wall Mounted 90 Degree Shower Arm with Flange