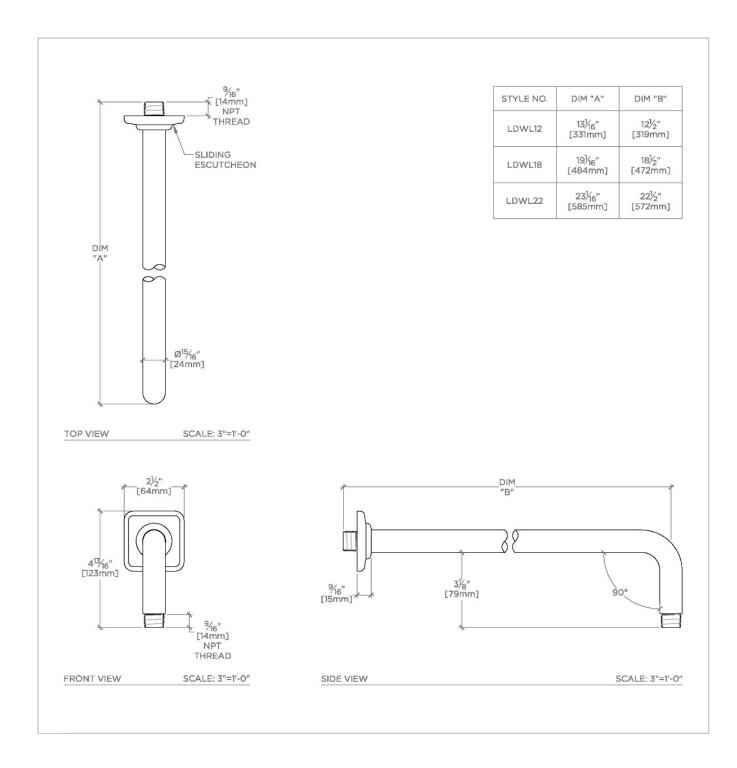

## LDWL22

Ludlow 22" Wall Mounted 90 Degree Shower Arm with Flange

SHOWN IN LUDLOW 22" WALL MOUNTED 90 DEGREE SHOWER ARM WITH FLANGE | LDWL22

Brass Construction

Includes 22" wall mounted 90 degree shower arm

Stocked in Chrome, Nickel and Brass

CERTIFICATIONS

PRODUCT (NOTES)

## LUDLOW

Ludlow 22" Wall Mounted 90 Degree Shower Arm with Flange