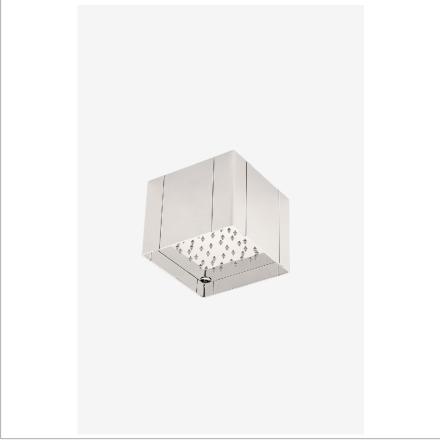

UNIVERSAL USHF06

Universal Flush Mount Cube 6" x 6" Showerhead

Water Pressure Recommended: 45.0 psi

SHOWN IN UNIVERSAL FLUSH MOUNT CUBE 6" X 6" SHOWERHEAD | USHF06

INSPIRATION CODES & STANDARDS

Our Universal collection features timeless designs complementing any of our Waterworks. With a wide range of product, from fittings to accessories, Universal adds exquisite proportion and balance to any environment.

## **PRODUCT FEATURES**

6"x 6" Shower Cube

Features a Fixed Spray Pattern

Stocked In Chrome, Nickel, Brass and Dark Nickel

**CERTIFICATIONS** 

PRODUCT (NOTES)

UNIVERSAL USHF06

Universal Flush Mount Cube 6" x 6" Showerhead