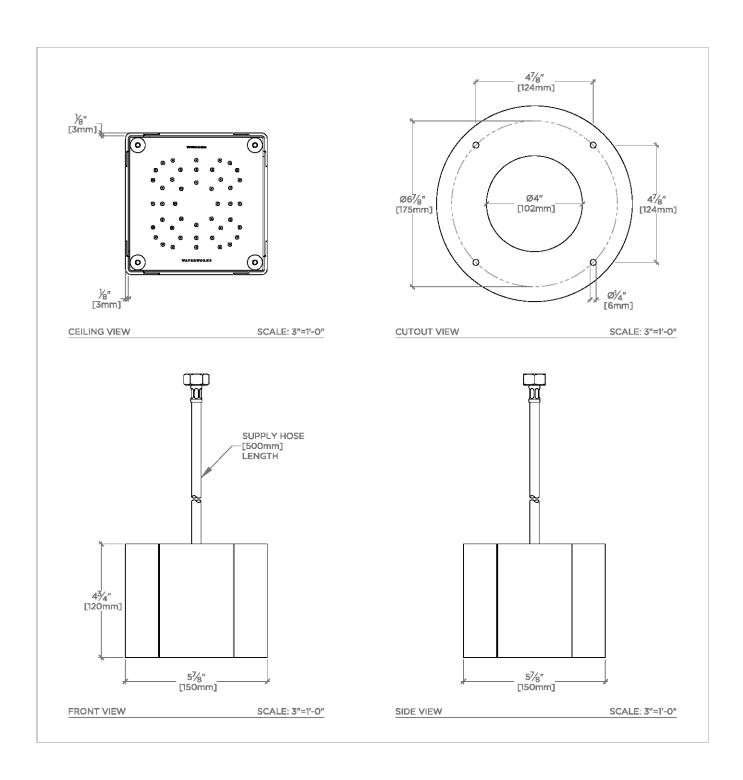

## **TECHNICAL DETAILS**

Adjustable Versus Fixed Spray: Fixed Spray Fittings Hole Diameter: 4" Inlet Connection Size: 1/2" Inlet Connection Type: Female Hose Pivot: N Primary Material: Brass Restricted Maximum Flow Rate: 1.75 gpm Water Pressure Maximum: 85.0 psi Water Pressure Minimum: 20.0 psi

## **PRODUCT FEATURES**

6"x 6" Shower Cube

Features a Fixed Spray Pattern

Stocked In Chrome, Nickel, Brass and Dark Nickel

**CERTIFICATIONS** 

PRODUCT (NOTES)

UNIVERSAL USHF06

Universal Flush Mount Cube 6" x 6" Showerhead