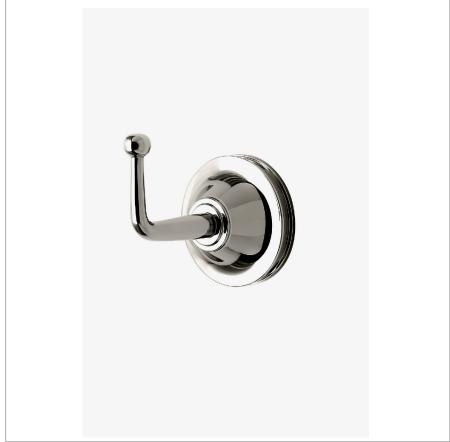

TRANSIT TRRH01

Transit Single Hook

Stylish simplicity that fits into any decor. Each design represents a sophisticated mix of modern and traditional influences, streamlined into a sculpted and tapered look.

## **PRODUCT FEATURES**

Stocked in Brass, Chrome and Nickel

Made of Brass

Wall Mounted