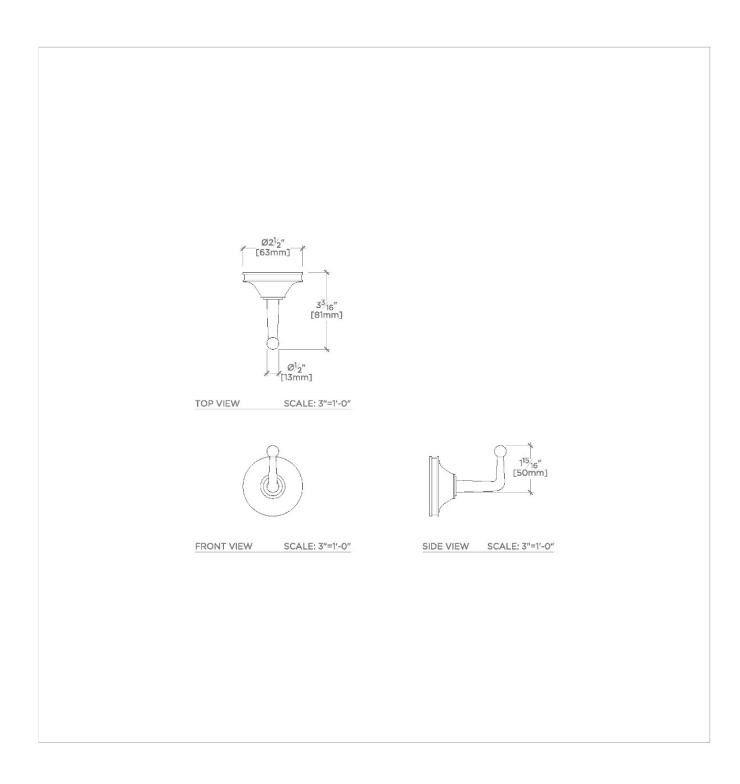

TRANSIT TRRH01

Transit Single Hook



## **TECHNICAL DETAILS**

Adjustable Levelers Feet: N Hardware Shape: Hook Installation Type: Wall Mounted Primary Material: Brass Suggested Application: Bath

SHOWN IN TRANSIT SINGLE HOOK | TRRH01

INSPIRATION CODES & STANDARDS

Stylish simplicity that fits into any decor. Each design represents a sophisticated mix of modern and traditional influences, streamlined into a sculpted and tapered look.

## **PRODUCT FEATURES**

Stocked in Brass, Chrome and Nickel

Made of Brass

Wall Mounted

## **CERTIFICATIONS**

PRODUCT (NOTES)

TRANSIT TRRH01

Transit Single Hook