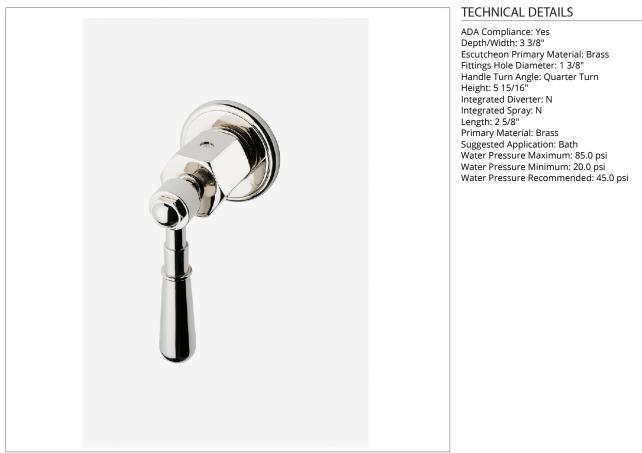

## REGULATOR

Regulator Volume Control with Lever Handle

SHOWN IN REGULATOR VOLUME CONTROL WITH LEVER HANDLE | RGVC11

**PRODUCT FEATURES** 

Lever Handle

Used to control water flow to a single waterway outlet

Stocked in Nickel and Brass

Requires Rough Valve, Sold Separately: GUVC18/GUVC19 or GUVC16 /GUVC17

CERTIFICATIONS

PRODUCT (NOTES)

## REGULATOR

Regulator Volume Control with Lever Handle