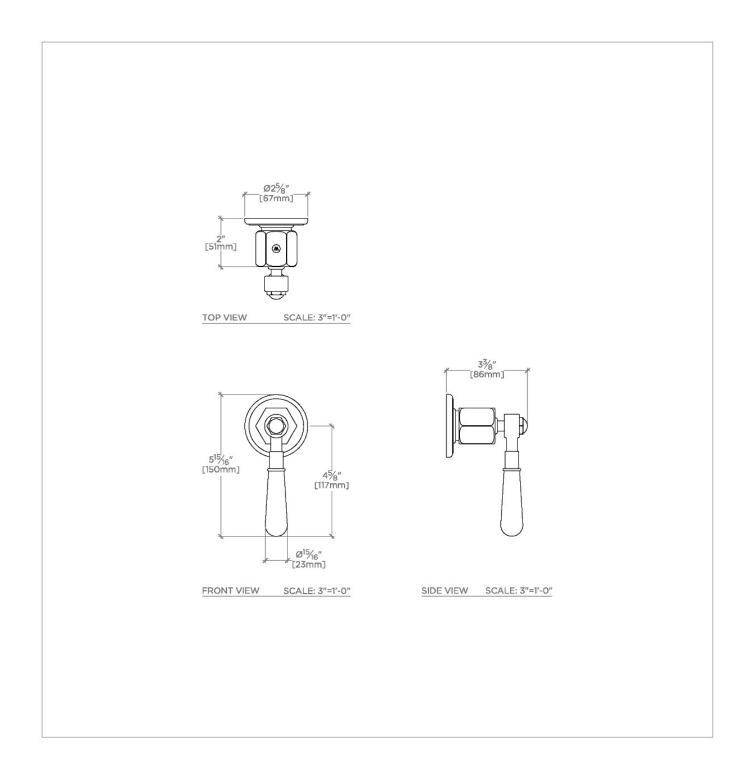

## REGULATOR

Regulator Volume Control with Lever Handle

SHOWN IN REGULATOR VOLUME CONTROL WITH LEVER HANDLE | RGVC11

**PRODUCT FEATURES** 

Lever Handle

Used to control water flow to a single waterway outlet

Stocked in Nickel and Brass

Requires Rough Valve, Sold Separately: GUVC18/GUVC19 or GUVC16 /GUVC17

CERTIFICATIONS

PRODUCT (NOTES)

## REGULATOR

Regulator Volume Control with Lever Handle