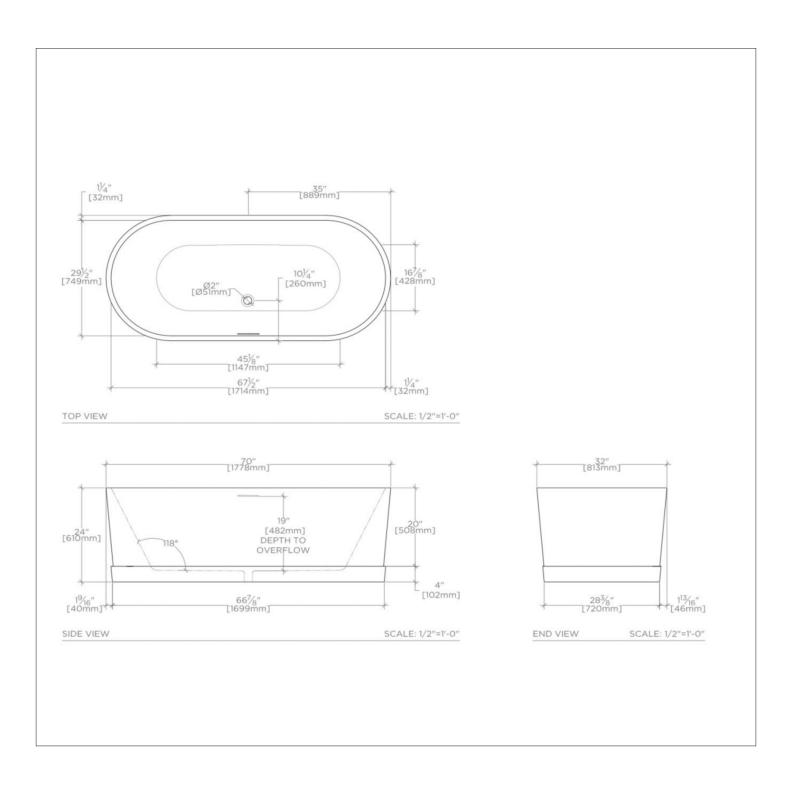

ARCOS ARBT70

Arcos 70" x 32" x 24" Freestanding Bathtub

## **TECHNICAL DETAILS**

Adjustable Levelers / Feet: N
Bathing Well Sitting Angle: 118 degree\_angle
Bottom Angle / Pitch: 1.7 degree\_angle
Depth to Overflow: 483 mm
Drain Hole Depth: 51 mm
Drain Hole Diameter: 51 mm
Item Weight (Filled): 453.592 kg
Overflow Opening: Yes
Primary Material: Fiberglass
Single or Double Ended: Double Ended