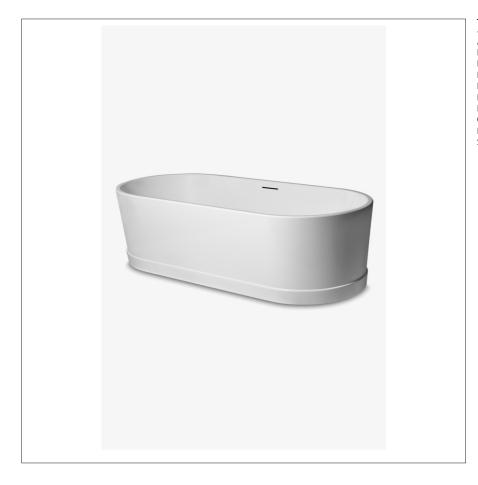

ARCOS ARBT70

Arcos 70" x 32" x 24" Freestanding Bathtub

## **PRODUCT FEATURES**

Our Arcos tubs are made of fiberglass materials; the exact materials are a trade secret. Double ended tub with thermal insulation to help maintain water temperature

Glossy White or Matte White Finish

Depth and simplicity of the interior bathtub allows complete comfort for one or two bathers

Required Drain: UNWO15