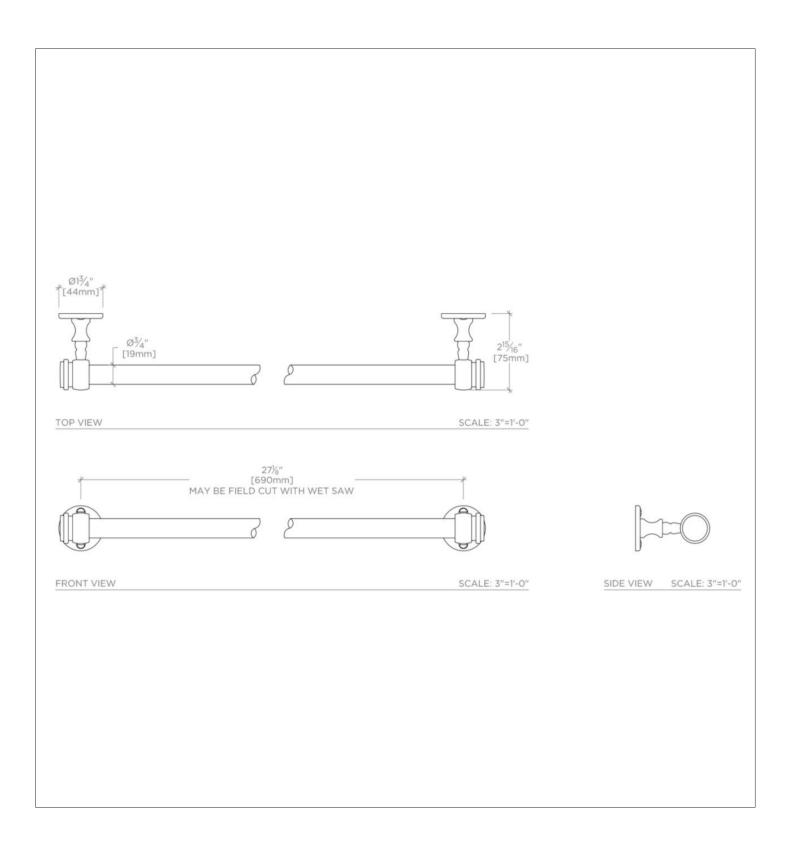

## **TECHNICAL DETAILS**

Escutcheon Primary Material: Brass Horizontal Rail Material: Glass Length From Centers: 27 1/8" Depth / Width: 76 mm Height: 44 mm Installation Type: Wall Mounted Length: 737 mm Primary Material: Brass ends with glass bar Suggested Application: Bath

## **PRODUCT FEATURES**

29" x 3" x 1 3/4" Made from Brass Glass Bar Mounting hardware included 13 lb CRYSTAL CRTB39

Crystal 29" Single Glass Towel Bar with Metal Ends