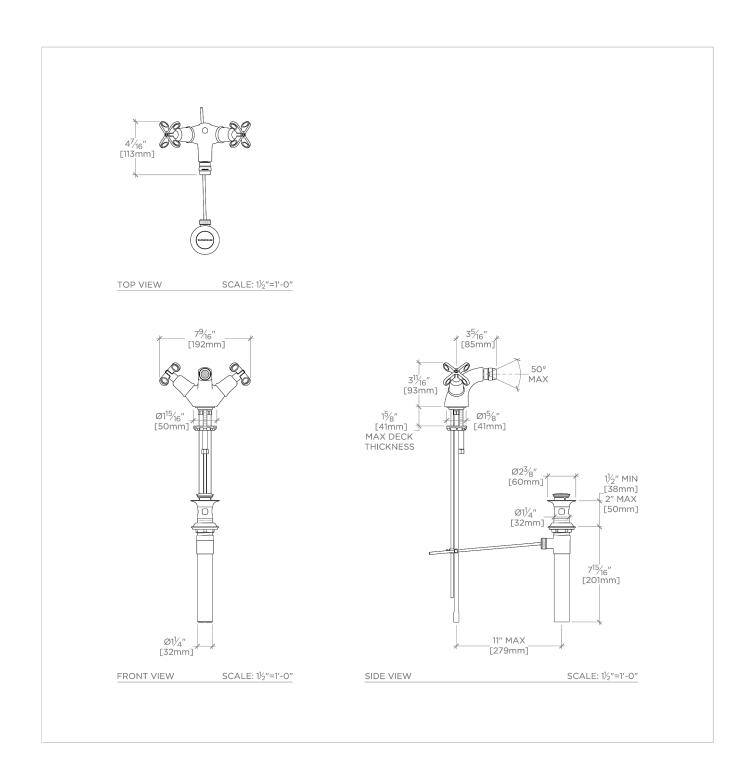

## **TECHNICAL DETAILS**

Deck Thickness Maximum: 1 9/16" Drain Depth Maximum: 2 1/4" Drain Depth Minimum: 1 1/2" Drain Hole Diameter: 1 1/2" Drain Style: Pop-Up Fittings Hole Diameter: 1 3/8" Inlet Connection Size: 3/8"

Inlet Connection Type: O.D. SUPPLY TUBING

Pivot: Y

Water Pressure Maximum: 85.0 psi Water Pressure Minimum: 20.0 psi Water Pressure Recommended: 45.0 psi

SHOWN IN HENRY ONE HOLE BIDET FITTING WITH CROSS HANDLES | HNBF20