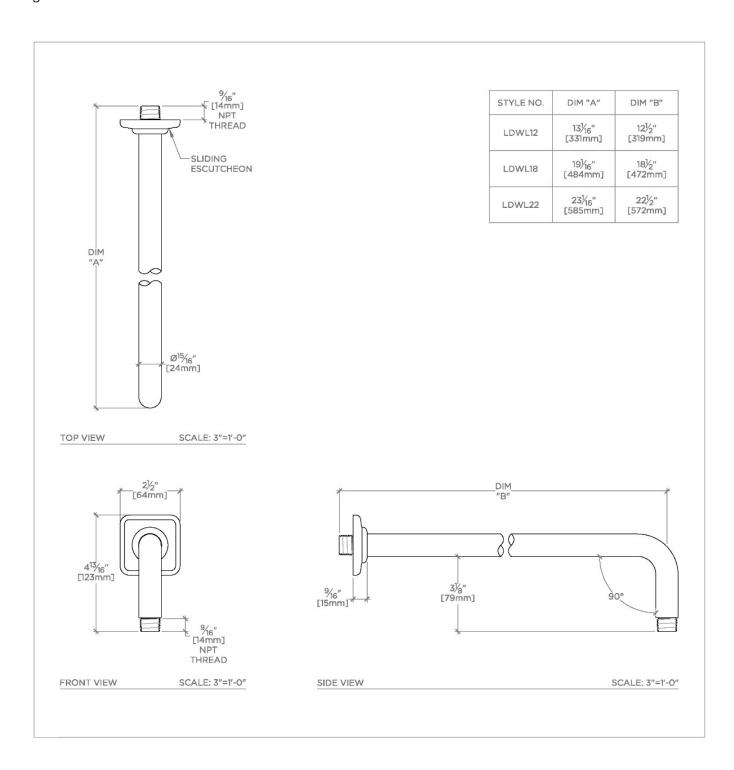

## WATERWORKS

LUDLOW LDWL18

Ludlow 18" Wall Mounted 90 Degree Shower Arm with Flange

## **TECHNICAL DETAILS**

Fittings Hole Diameter: 1 1/4" Inlet Connection Size: 1/2" Inlet Connection Type: Male NPT Outlet Connection Size: 1/2" Outlet Connection Type: Male NPT Water Pressure Recommended: 45.0 psi