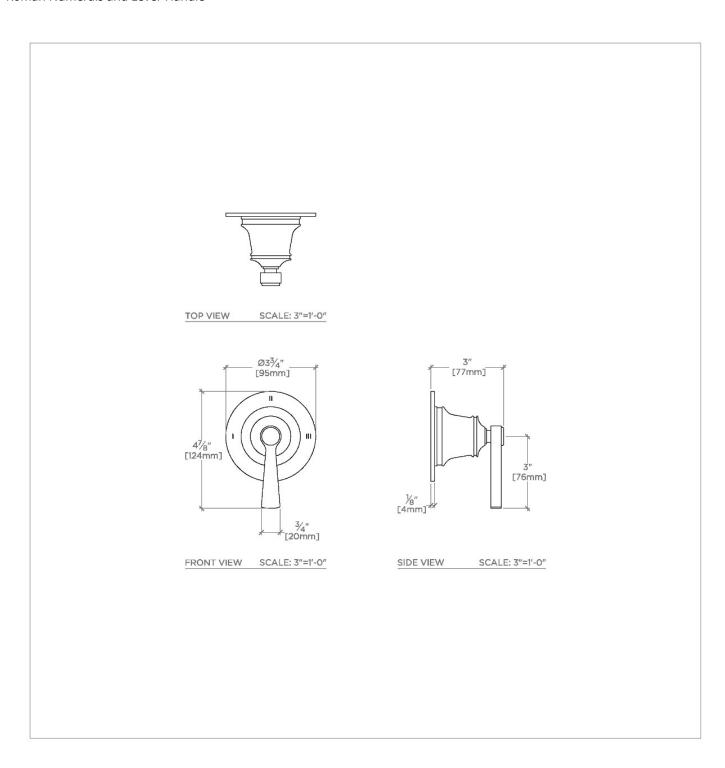

# **TECHNICAL DETAILS**

ADA Compliance: Yes Fittings Hole Diameter: 2" Handle Turn Angle: Full Turn Number Of Holes: One Hole Primary Material: Brass

## **PRODUCT FEATURES**

Lever Handle

For Use With a Thermostatic Shower System and Three Waterway Outlets

Features Roman Numerals Representing Outlet Position

Stocked in Chrome, Nickel, Brass

Requires valve rough sold separately