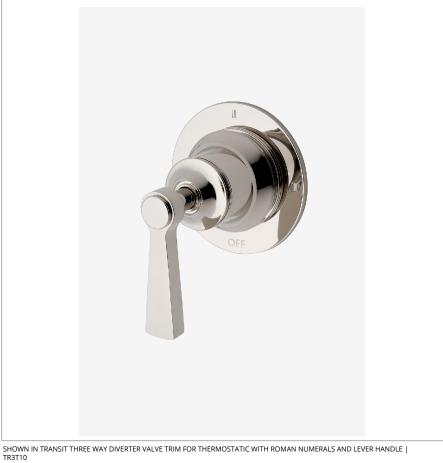

# WATERWORKS

**TRANSIT TR3T10** 

Transit Three Way Diverter Valve Trim for Thermostatic with Roman Numerals and Lever Handle

## **PRODUCT FEATURES**

Lever Handle

For Use With a Thermostatic Shower System and Three Waterway Outlets

Features Roman Numerals Representing Outlet Position

Stocked in Chrome, Nickel, Brass

Requires valve rough sold separately

# PRODUCT (NOTES)

TRANSIT TR3T10

Transit Three Way Diverter Valve Trim for Thermostatic with Roman Numerals and Lever Handle