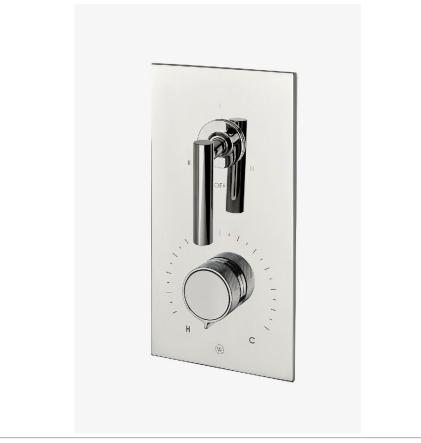

# WATERWORKS

BOND BTH520

Bond Solo Series Integrated Thermostatic and Three Way Diverter Trim with Knob and Straight Lever Handles

## **TECHNICAL DETAILS**

ADA Compliance: Yes Integrated Diverter: Y Number Of Holes: Two Hole Primary Material: Brass

SHOWN IN BOND SOLO SERIES INTEGRATED THERMOSTATIC AND THREE WAY DIVERTER TRIM WITH KNOB AND STRAIGHT LEVER HANDLES | BTH520

## PRODUCT (NOTES)

BOND BTH520

Bond Solo Series Integrated Thermostatic and Three Way Diverter Trim with Knob and Straight Lever Handles