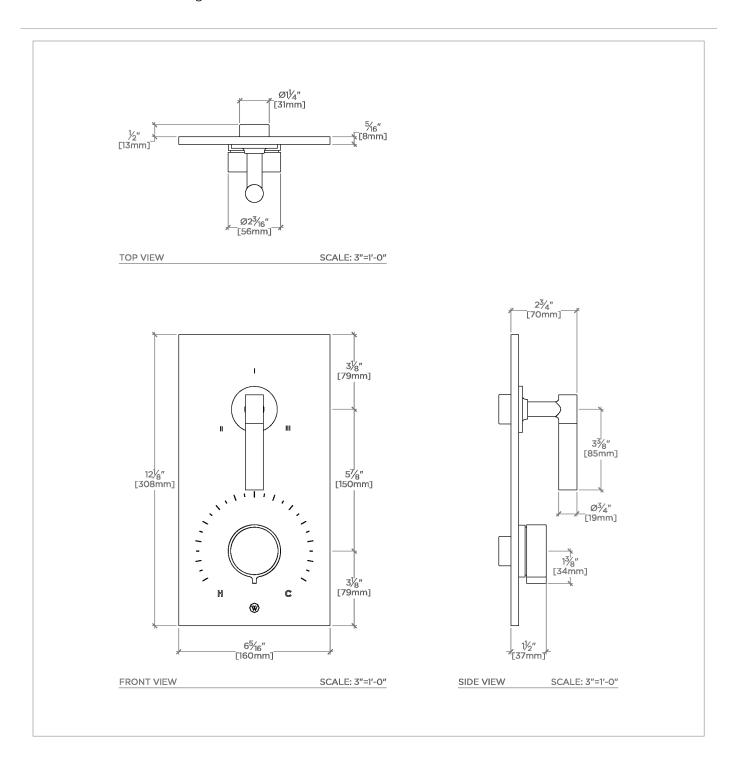

# WATERWORKS

BOND BTH520

Bond Solo Series Integrated Thermostatic and Three Way Diverter Trim with Knob and Straight Lever Handles

## **TECHNICAL DETAILS**

ADA Compliance: Yes Integrated Diverter: Y Number Of Holes: Two Hole Primary Material: Brass

SHOWN IN BOND SOLO SERIES INTEGRATED THERMOSTATIC AND THREE WAY DIVERTER TRIM WITH KNOB AND STRAIGHT LEVER HANDLES | BTH520

## PRODUCT (NOTES)

BOND BTH520

Bond Solo Series Integrated Thermostatic and Three Way Diverter Trim with Knob and Straight Lever Handles