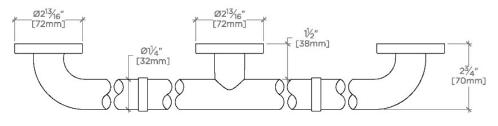

PRODUCT (NOTES)

ESSENTIALS EGB230

Essentials Modern 30" Grab Bar

TOP VIEW SCALE: 3"=1'-0"

FRONT VIEW SCALE: 3"=1'-0"

SIDE VIEW SCALE: 3"=1'-0"