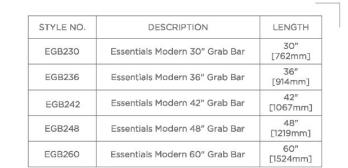

PRODUCT (NOTES)

ESSENTIALS EGB230

Essentials Modern 30" Grab Bar

TOP VIEW SCALE: 3"=1'-0"

FRONT VIEW SCALE: 3"=1'-0"

SIDE VIEW SCALE: 3"=1'-0"