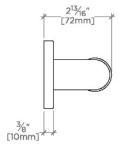

PRODUCT (NOTES)

ESSENTIALS EGB230

Essentials Modern 30" Grab Bar

TOP VIEW SCALE: 3"=1'-0"

FRONT VIEW SCALE: 3"=1'-0"

SIDE VIEW SCALE: 3"=1'-0"