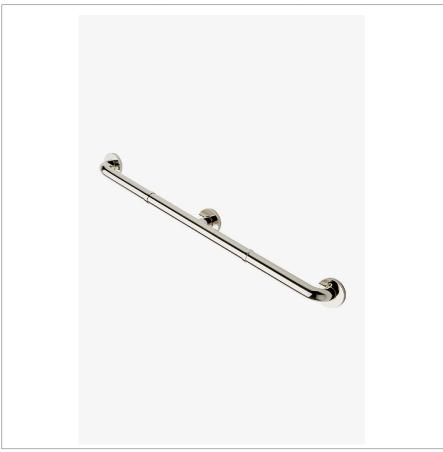

ESSENTIALS EGB230

Essentials Modern 30" Grab Bar

**TECHNICAL DETAILS** 

SHOWN IN ESSENTIALS MODERN 30" GRAB BAR | EGB230

INSPIRATION CODES & STANDARDS

Choose with confidence: Well-crafted designs that work with any product in our overall assortment and elevate any setting. Explore a wide range of authentic elements, from freestanding, deck and wall-mounted accessories to furnishings.

PRODUCT (NOTES)

ESSENTIALS EGB230

Essentials Modern 30" Grab Bar

TOP VIEW SCALE: 3"=1'-0"

FRONT VIEW SCALE: 3"=1'-0"

SIDE VIEW SCALE: 3"=1'-0"