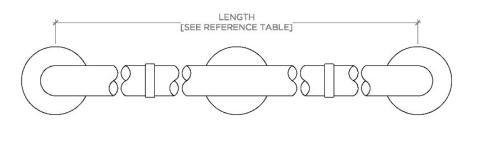

PRODUCT (NOTES)

ESSENTIALS EGB230

Essentials Modern 30" Grab Bar

TOP VIEW SCALE: 3"=1'-0"

FRONT VIEW SCALE: 3"=1'-0"

SIDE VIEW SCALE: 3"=1'-0"