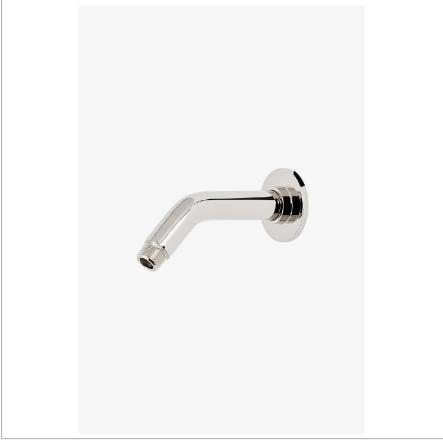

# WATERWORKS

UNIVERSAL UMWL06

Universal Modern 6" Wall Mounted 45 Degree Shower Arm with Flange

SHOWN IN UNIVERSAL MODERN 6" WALL MOUNTED 45 DEGREE SHOWER ARM WITH FLANGE | UMWL06

INSPIRATION CODES & STANDARDS

Our Universal collection features timeless designs complementing any of our Waterworks. With a wide range of product, from fittings to accessories, Universal adds exquisite proportion and balance to any environment.

### PRODUCT FEATURES

Compatible with an assortment of Waterworks showerheads, sold separately

**Brass Construction** 

Includes 6" wall mounted 45 degree shower arm

Stocked in Chrome, Nickel and Brass