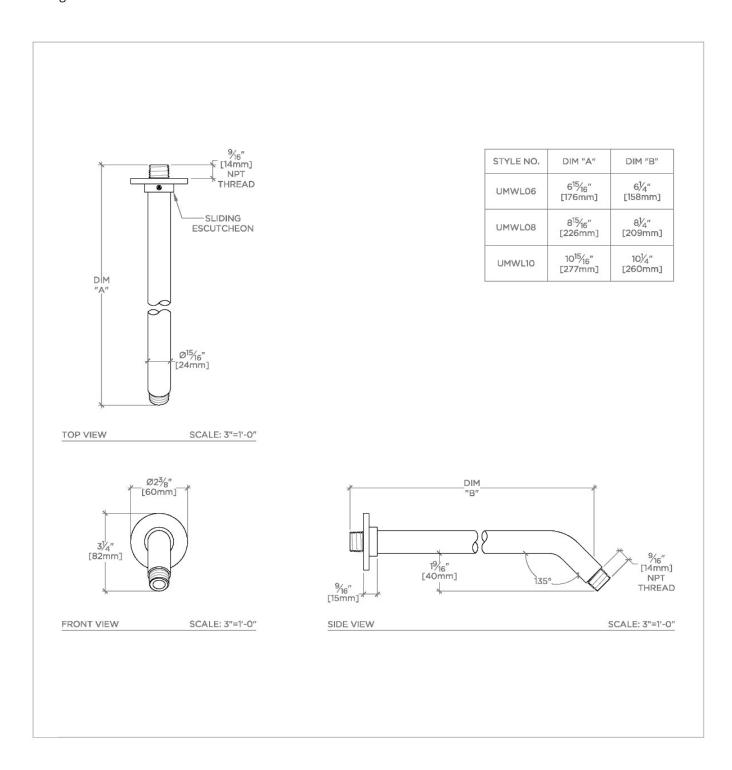

# WATERWORKS

UNIVERSAL UMWL06

Universal Modern 6" Wall Mounted 45 Degree Shower Arm with Flange

### **TECHNICAL DETAILS**

Fittings Hole Diameter: 1 1/4" Inlet Connection Size: 1/2" Inlet Connection Type: Male NPT Outlet Connection Size: 1/2" Outlet Connection Type: Male NPT Water Pressure Recommended: 45.0 psi

### PRODUCT FEATURES

Compatible with an assortment of Waterworks showerheads, sold separately

**Brass Construction** 

Includes 6" wall mounted 45 degree shower arm

Stocked in Chrome, Nickel and Brass