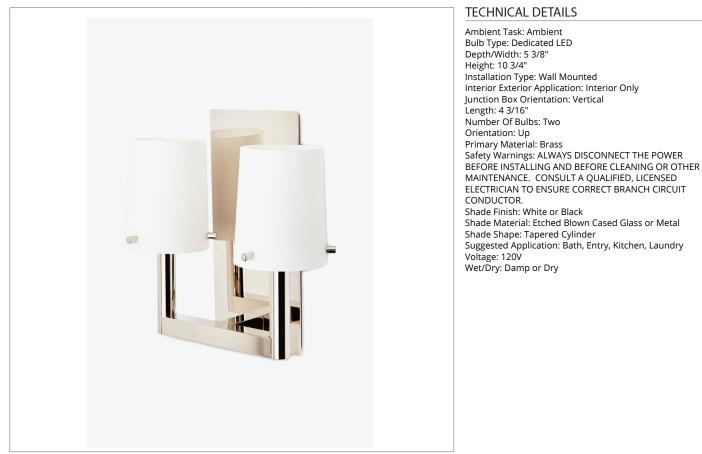

## CILT03

SHOWN IN CATIA WALL MOUNTED DOUBLE ARM SCONCE WITH SHADES | CILT03

Proprietary design

Solid brass with white glass or black metal shade

cETL Listed; 3000K, 90CRI, 1400lms

Vertically Mounts

Dimmable LED fixture - 50,000 hours of life

CERTIFICATIONS

PRODUCT (NOTES)