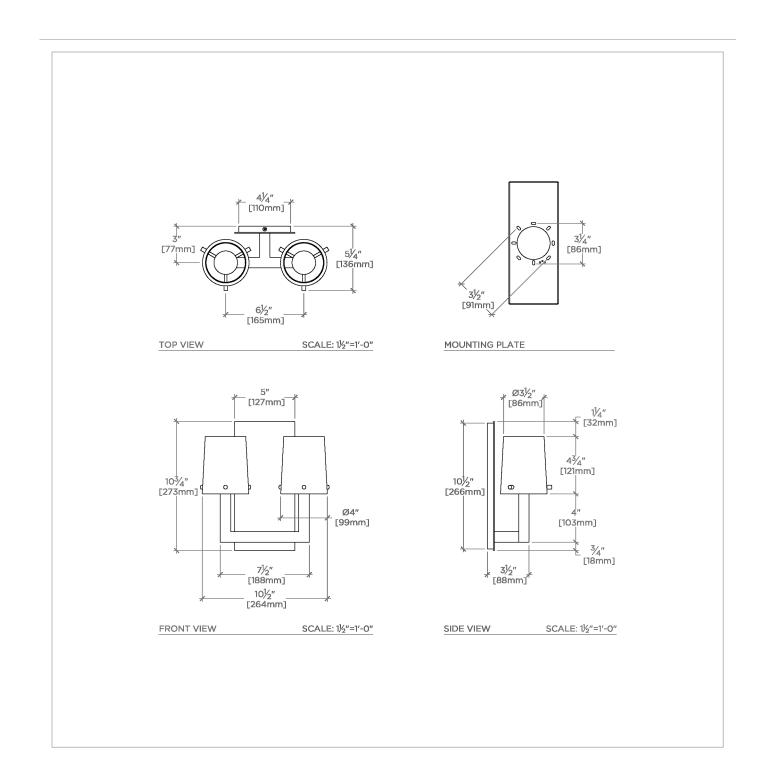

## CILT03

SHOWN IN CATIA WALL MOUNTED DOUBLE ARM SCONCE WITH SHADES | CILT03

Proprietary design

Solid brass with white glass or black metal shade

cETL Listed; 3000K, 90CRI, 1400lms

Vertically Mounts

Dimmable LED fixture - 50,000 hours of life

CERTIFICATIONS

PRODUCT (NOTES)