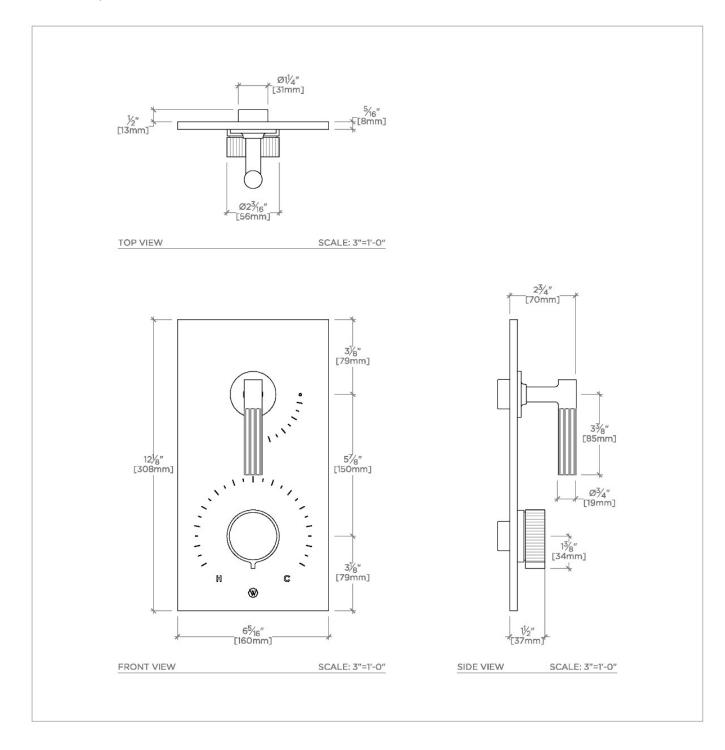

### TECHNICAL DETAILS

ADA Compliance: Yes Integrated Diverter: Y Number Of Holes: Two Hole Primary Material: Brass

CODES & STANDARDS ASME A112.18.1/CSA B125.1, State of MA

PRODUCT FEATURES

Knob and Lever Handles

Allows bather to adjust temperature of all waterway outlets with a hot limit safety stop providing anti-scald protection Stocked in Nickel and Brass

Requires rough valve, sold separately: GUTH71 (USA) or GU71TH (UK/International)