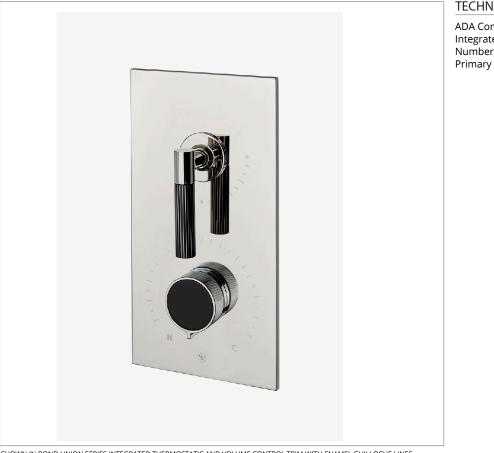

# BTH32E

Bond Union Series Integrated Thermostatic and Volume Control Trim with Enamel Guilloche Lines Knob and Guilloche Pinstripe Lever Handles

SHOWN IN BOND UNION SERIES INTEGRATED THERMOSTATIC AND VOLUME CONTROL TRIM WITH ENAMEL GUILLOCHE LINES KNOB AND GUILLOCHE PINSTRIPE LEVER HANDLES | BTH32E

## Bond

Bond Union Series Integrated Thermostatic and Volume Control Trim with Enamel Guilloche Lines Knob and Guilloche Pinstripe Lever Handles