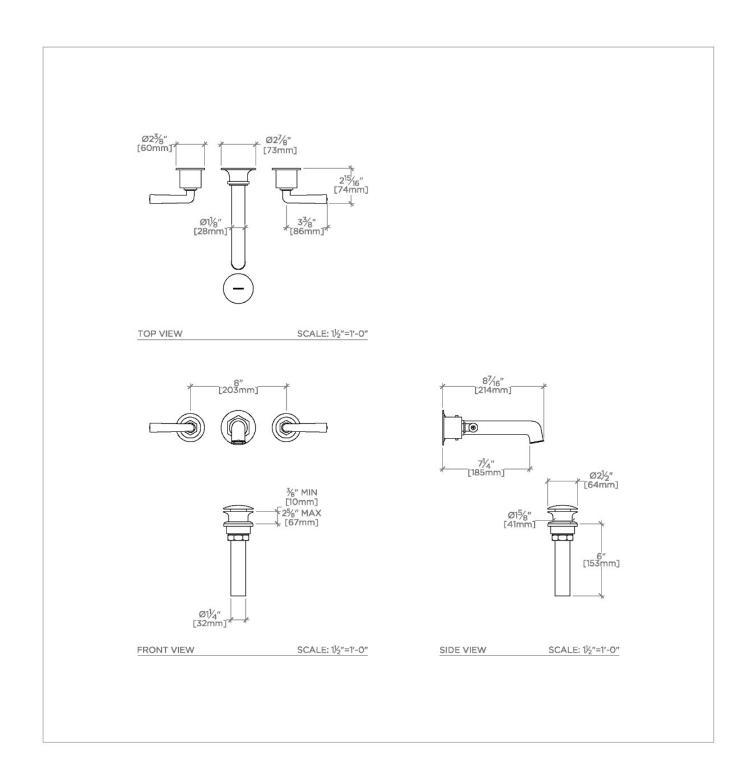

### **TECHNICAL DETAILS**

Drain Depth Maximum: 2 5/8" Drain Depth Minimum: 3/8" Drain Hole Diameter: 1 3/4" Drain Style: Push Touch Fittings Hole Diameter: 1 3/8" Flow Restriction Options: 1.0 , 1.2 , 1.5 , 1.75, 2.2 Handle Spread Maximum: 8" Handle Spread Minimum: 8" Inlet Connection Size: 1/2" Inlet Connection Type: Female NPT Suggested Application: Bath Water Pressure Maximum: 85.0 psi Water Pressure Minimum: 20.0 psi Water Pressure Recommended: 45.0 psi