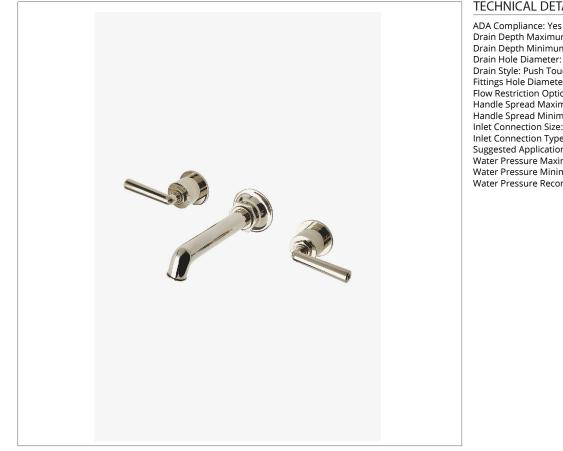

### HNLS70

Henry Wall Mounted Lavatory Faucet with Lever Handles

### **TECHNICAL DETAILS**

Drain Depth Maximum: 2 5/8" Drain Depth Minimum: 3/8" Drain Hole Diameter: 1 3/4" Drain Style: Push Touch Fittings Hole Diameter: 1 3/8" Flow Restriction Options: 1.0 , 1.2 , 1.5 , 1.75, 2.2 Handle Spread Maximum: 8" Handle Spread Minimum: 8" Inlet Connection Size: 1/2" Inlet Connection Type: Female NPT Suggested Application: Bath Water Pressure Maximum: 85.0 psi Water Pressure Minimum: 20.0 psi Water Pressure Recommended: 45.0 psi

SHOWN IN HENRY WALL MOUNTED LAVATORY FAUCET WITH LEVER HANDLES | HNLS70