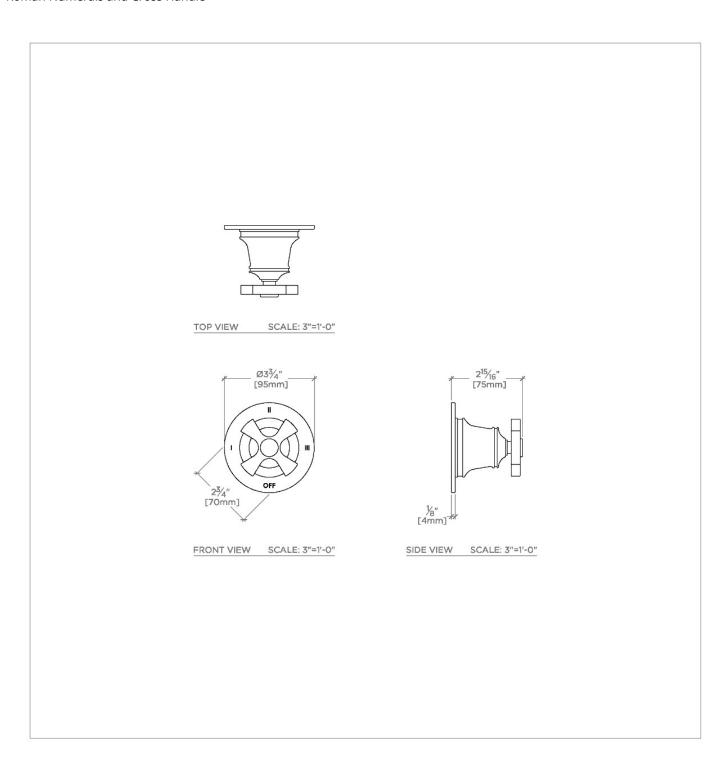

# WATERWORKS

TRANSIT TR3T01

Transit Three Way Diverter Valve Trim for Thermostatic with Roman Numerals and Cross Handle

# TECHNICAL DETAILS

ADA Compliance: Yes Fittings Hole Diameter: 2" Handle Turn Angle: Full Turn Number Of Holes: One Hole Primary Material: Brass

SHOWN IN TRANSIT THREE WAY DIVERTER VALVE TRIM FOR THERMOSTATIC WITH ROMAN NUMERALS AND CROSS HANDLE | TR3T01