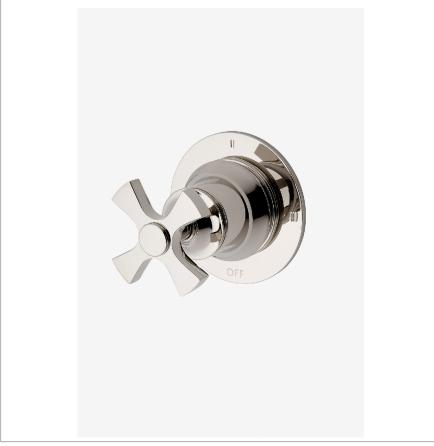

# WATERWORKS

TRANSIT TR3T01

Transit Three Way Diverter Valve Trim for Thermostatic with Roman Numerals and Cross Handle

### **PRODUCT FEATURES**

Cross Handle

For Use With a Thermostatic Shower System and Three Waterway Outlets

Features Roman Numerals Representing Outlet Position

Stocked in Chrome, Nickel, Brass

Requires valve rough sold separately