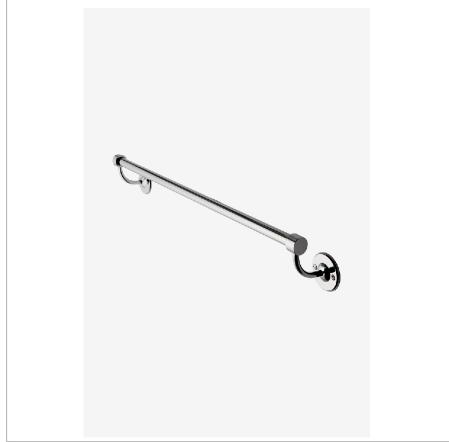

## WATERWORKS

HIGHGATE HGTB24

Highgate 24" Single Towel Bar

Made of Brass

Wall Mounted

Bar can be field cut to any desired length

PRODUCT (NOTES)

HIGHGATE HGTB24

Highgate 24" Single Towel Bar