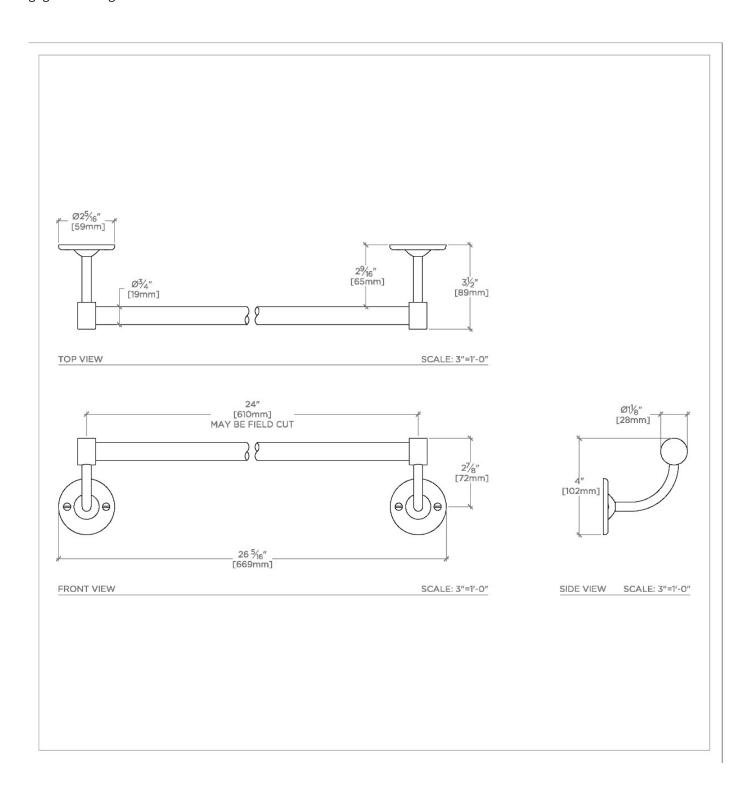

## **TECHNICAL DETAILS**

Horizontal Rail Material: Metal Installation Type: Wall Mounted Length: 24" Primary Material: Brass Suggested Application: Bath

SHOWN IN HIGHGATE 24" SINGLE TOWEL BAR | HGTB24

INSPIRATION CODES & STANDARDS

Made of Brass

Wall Mounted

Bar can be field cut to any desired length

PRODUCT (NOTES)

HIGHGATE HGTB24

Highgate 24" Single Towel Bar