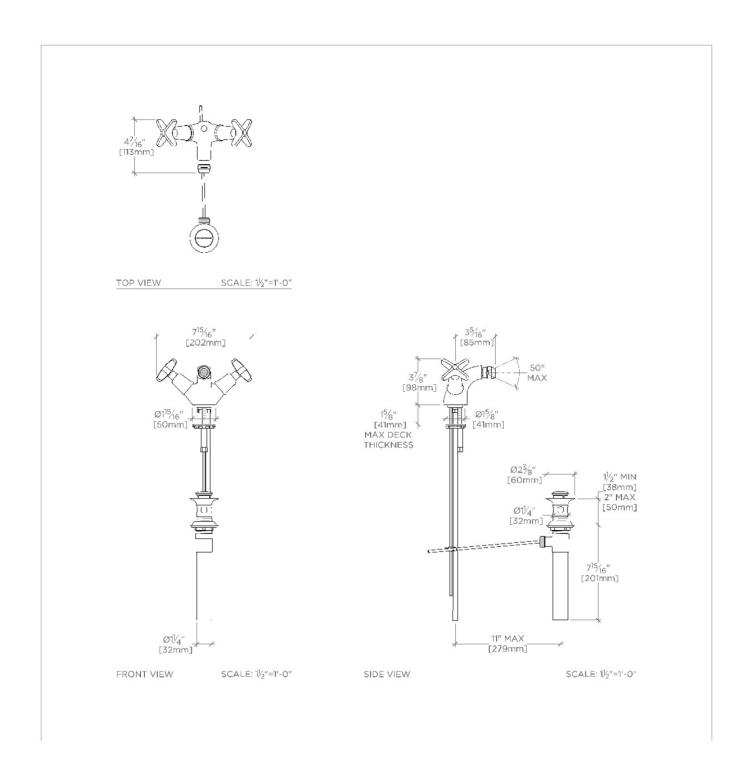

## **TECHNICAL DETAILS**

Deck Thickness Maximum: 40 mm Drain Depth Maximum: 57 mm Drain Depth Minimum: 38 mm Drain Hole Diameter: 38 mm Drain Style: Pop-Up Fittings Hole Diameter: 35 mm

Inlet Connection Size: 3/8"
Inlet Connection Type: O.D. SUPPLY TUBING

Pivot: Y

Water Pressure Maximum: 6.0 bar Water Pressure Minimum: 1.5 bar Water Pressure Recommended: 3.0 bar

SHOWN IN HENRY CHRONOS ONE HOLE BIDET FITTING WITH CROSS HANDLES | CNBF20