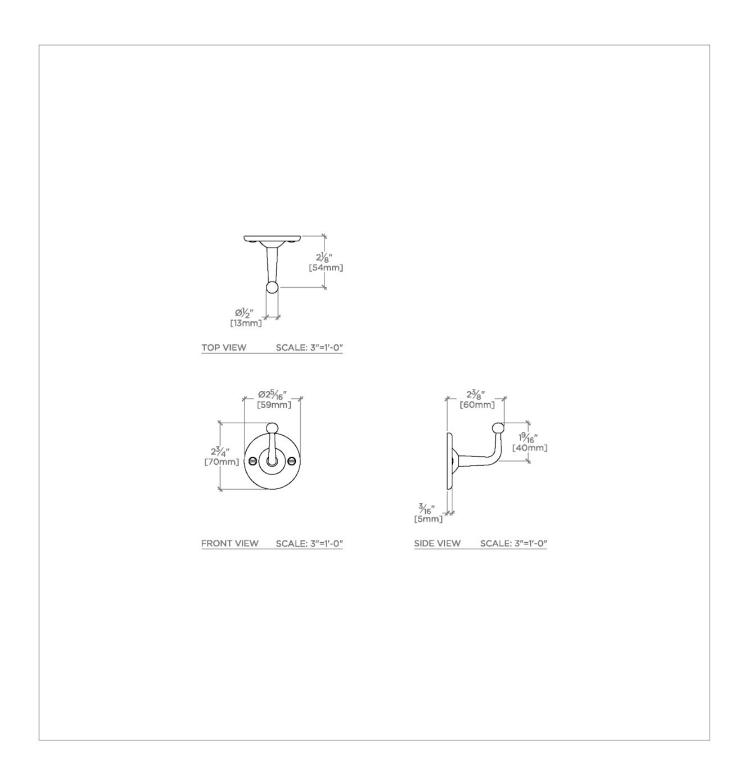

## WATERWORKS

| Highgate Single Hook                                                                                                                       |                                                                                           |
|--------------------------------------------------------------------------------------------------------------------------------------------|-------------------------------------------------------------------------------------------|
|                                                                                                                                            |                                                                                           |
|                                                                                                                                            | TECHNICAL DETAILS                                                                         |
|                                                                                                                                            | Installation Type: Wall Mounted<br>Primary Material: Brass<br>Suggested Application: Bath |
|                                                                                                                                            |                                                                                           |
|                                                                                                                                            |                                                                                           |
|                                                                                                                                            |                                                                                           |
|                                                                                                                                            |                                                                                           |
|                                                                                                                                            |                                                                                           |
|                                                                                                                                            |                                                                                           |
|                                                                                                                                            |                                                                                           |
|                                                                                                                                            |                                                                                           |
|                                                                                                                                            |                                                                                           |
|                                                                                                                                            |                                                                                           |
|                                                                                                                                            |                                                                                           |
|                                                                                                                                            |                                                                                           |
|                                                                                                                                            |                                                                                           |
|                                                                                                                                            |                                                                                           |
|                                                                                                                                            |                                                                                           |
| SHOWN IN HIGHGATE SINGLE HOOK   HGRH35                                                                                                     |                                                                                           |
| INSPIRATION                                                                                                                                | CODES & STANDARDS                                                                         |
| Our take on old English style: simple, functional shapes, detailed with white porcelain indices and hexagonal accents for a timeless feel. |                                                                                           |
|                                                                                                                                            |                                                                                           |
|                                                                                                                                            |                                                                                           |
|                                                                                                                                            |                                                                                           |
| PRODUCT FEATURES                                                                                                                           | CERTIFICATIONS                                                                            |
| Stocked in Brass, Chrome and Nickel                                                                                                        |                                                                                           |
| Made of Brass                                                                                                                              |                                                                                           |
| Wall Mounted                                                                                                                               | DDODUST (NOTES)                                                                           |
|                                                                                                                                            | PRODUCT (NOTES)                                                                           |