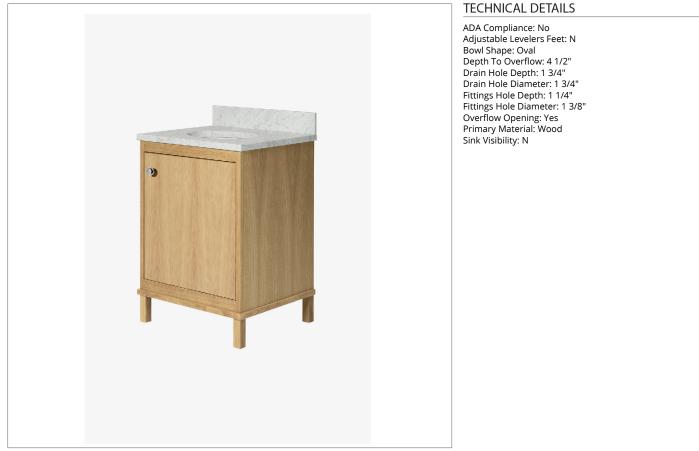

## ALVN10

Alta Single Vanity with Square Legs with MRLVHU Sink and Slab 25" x 21 1/2" x 34 1/2" with 4" x 3/4" Backsplash

SHOWN IN ALTA SINGLE VANITY WITH SQUARE LEGS WITH MRLVHU SINK AND SLAB 25" X 21 1/2" X 34 1/2" WITH 4" X 3/4" BACKSPLASH | ALVN10

#### **INSPIRATION**

Modern & minimalist. Alta incorporates mid-century elements with notable architectural & industrial influences.

CODES & STANDARDS

**PRODUCT FEATURES** 

Designed by and exclusive to Waterworks

Hardware sold separately

Stocked in Clear Oak Finish

Includes Manchester sink and choice of stocked stone tops in Carrara or Arabescato

Install with or without backsplash (included)

CERTIFICATIONS

PRODUCT (NOTES)