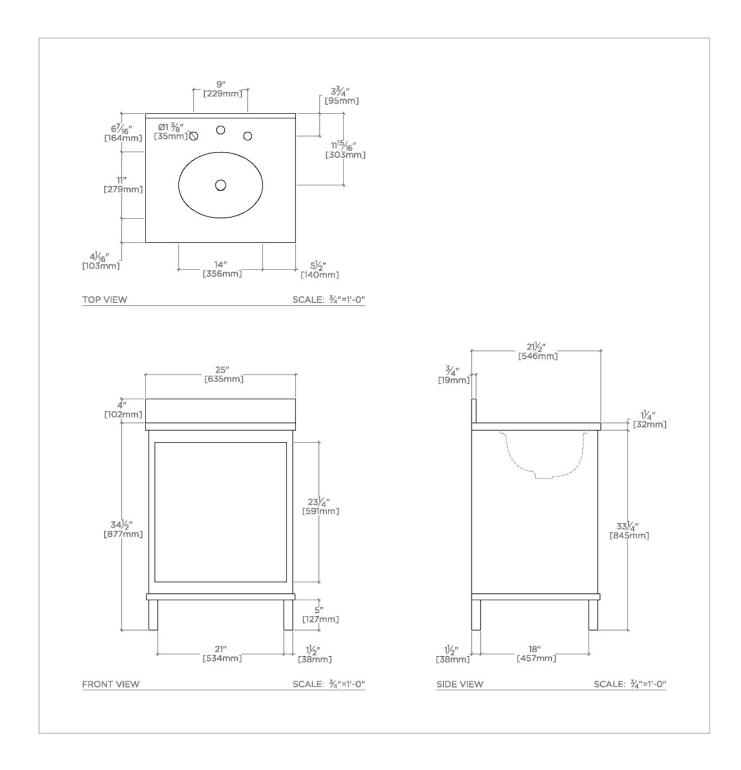

## ALVN10

Alta Single Vanity with Square Legs with MRLVHU Sink and Slab 25" x 21 1/2" x 34 1/2" with 4" x 3/4" Backsplash

SHOWN IN ALTA SINGLE VANITY WITH SQUARE LEGS WITH MRLVHU SINK AND SLAB 25" X 21 1/2" X 34 1/2" WITH 4" X 3/4" BACKSPLASH | ALVN10

## ALVN10

Alta Single Vanity with Square Legs with MRLVHU Sink and Slab 25" x 21 1/2" x 34 1/2" with 4" x 3/4" Backsplash