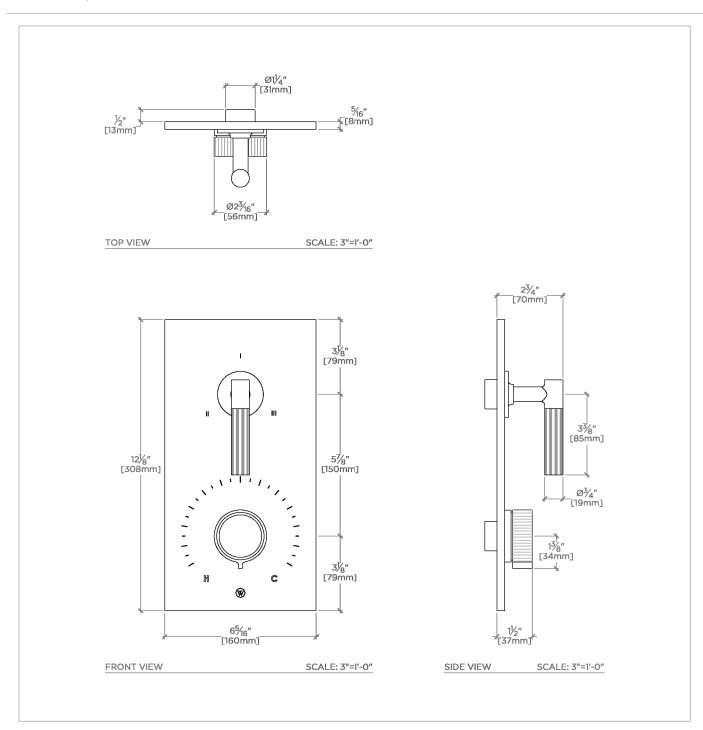

# **TECHNICAL DETAILS**

ADA Compliance: Yes Integrated Diverter: Y Number Of Holes: Two Hole Primary Material: Brass

SHOWN IN BOND UNION SERIES INTEGRATED THERMOSTATIC AND THREE WAY DIVERTER TRIM WITH ENAMEL GUILLOCHE LINES KNOB AND GUILLOCHE PINSTRIPE LEVER HANDLES | BTH52E