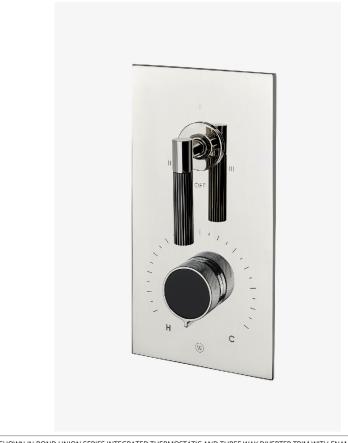

Bond BTH52E

Bond Union Series Integrated Thermostatic and Three Way Diverter Trim with Enamel Guilloche Lines Knob and Guilloche Pinstripe Lever Handles

# **TECHNICAL DETAILS**

ADA Compliance: Yes Integrated Diverter: Y Number Of Holes: Two Hole Primary Material: Brass

SHOWN IN BOND UNION SERIES INTEGRATED THERMOSTATIC AND THREE WAY DIVERTER TRIM WITH ENAMEL GUILLOCHE LINES KNOB AND GUILLOCHE PINSTRIPE LEVER HANDLES | BTH52E