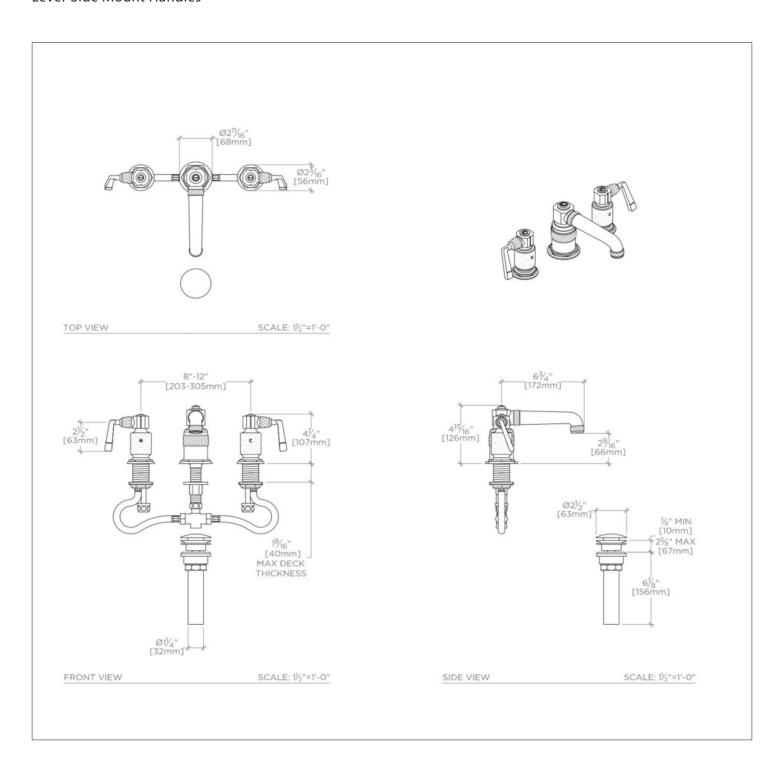

#### **TECHNICAL DETAILS**

ADA Compliance: Yes Adjustable versus Fixed Spray: Fixed Spray Deck Thickness Maximum: 38 mm Deck Thickness Minimum: 10 mm Drain Depth Maximum: 67 mm Drain Hole Diameter: 44 mm Escutcheon Primary Material: Brass Fittings Hole Diameter: 35 mm

Handle Spread Maximum: 305 mm Handle Spread Minimum: 203 mm Handle Turn Angle: Quarter Turn Depth / Width: 205 mm

Drain Depth Minimum: 10 mm Height: 125 mm Inlet Connection Size: 1/2"

Inlet Connection Type: Male with Supply Nut Inlet Supply Spread Maximum: 305 mm Inlet Supply Spread Minimum: 203 mm Installation Type: Deck Mounted Integrated Diverter: N

Integrated Spray: N Length: 379 mm Number of Handles: Two Number of Holes: Three Hole Primary Material: Brass Restricted Maximum Flow Rate: 4.5 liters/min

Spout Swivel: N Spray Included in Unit: N Suggested Application: Bath